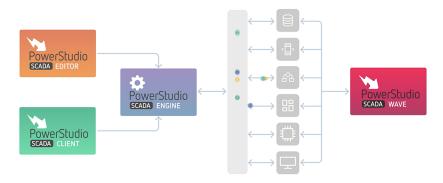

#### Description

PowerStudio SCADA is a software platform designed to improve the energy management of your installations. A solution that lets you manage energy consumption, control your automation systems, manage alarms and perform maintenance tasks easily and in real time, for one or more electrical installations, all on the same platform.

#### **Application**

PowerStudio SCADA is a software designed for building energy management, and we highlight the following:

- Industry
- o Retail
- Data centers
- o Hotels
- Hospitals
- Airports
- o Educational center
- Public building