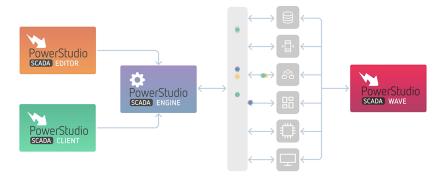

evices) to the Ultimate version

Go to the home page of PowerStudio SCADA for more information.

## **Application**

PowerStudio SCADA is software designed for energy management in buildings, most notably:

- Industry
- o Retail
- o Data centers
- o Hotels
- Hospitals
- Airports
- Schools
- o Public buildings









# PSSPro-to-PSSUltimate

Code: W20122.

# **Specifications**

#### Upgrade-PowerStudio

PowerStudio SCADA License Upgrade

| CODE           | ТҮРЕ                    |  |
|----------------|-------------------------|--|
| Licence update |                         |  |
| W20111.        | PSSBasic-to-PSSPro      |  |
| W20121.        | PSSBasic-to-PSSUItimate |  |
| W20122.        | PSSPro-to-PSSUItimate   |  |









# **PSSPro-to-PSSUItimate**

Code: W20122.

## Connections