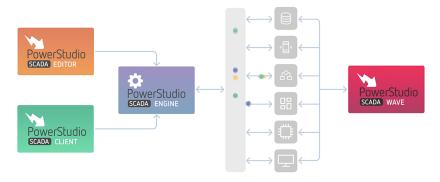

version

Go to the home page of  $\underline{\text{PowerStudio SCADA}}$  for more information.

### **Application**

PowerStudio SCADA is software designed for energy management in buildings, most notably:

- Industry
- o Retail
- Data centers
- Hotels
- o Hospitals
- Airports
- o Schools
- o Public buildings









# PSSBasic-to-PSSUItimate

Code: W20121.

## **Specifications**

### Upgrade-PowerStudio

PowerStudio SCADA License Upgrade

| CODE           | ТҮРЕ                    |  |
|----------------|-------------------------|--|
| Licence update |                         |  |
| W20111.        | PSSBasic-to-PSSPro      |  |
| W20121.        | PSSBasic-to-PSSUItimate |  |
| W20122.        | PSSPro-to-PSSUItimate   |  |









# PSSBasic-to-PSSUltimate

Code: W20121.

## Connections