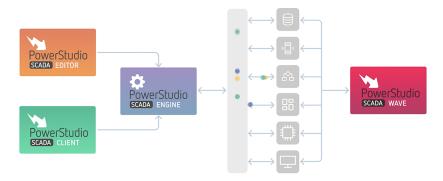

ration from PowerStudio SCADA Deluxe to PowerStudio SCADA Pro (up to 50 devices).
- o PWSDeluxe-to-PWSSUltimate: Migration from PowerStudio SCADA Deluxe to PowerStudio SCADA Ultimate (unlimited devices).

Access to PowerStudio SCADA landing page to obtain more information.

### **Application**

PowerStudio SCADA is a software designed for building energy management, and we highlight the following:

- Industry
- o Retail
- Data centers
- o Hotels
- Hospitals
- Airports
- o Educational center
- Public building

Access to PowerStudio SCADA demo (COMING SOON)







# PSScada-to-PSSBasic

Software for energy management, control and monitoring

Code: W20104.

# **Specifications**







# PSScada-to-PSSBasic

Software for energy management, control and monitoring

Code: W20104.

# Connections