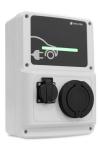

## **WB-eBasic MIX**

WB-eBasic MIX

Code: V26050. (CONSULTAR DISPONIBILIDAD)

> car park wall box

> Output type: 400 V - 32 A - 22 kW| 230 V - 32 A - 3,6 kW

> Input current: 48 A

> Connector type: Type 2 socket | Schuko

> Charge mode: 1 | 2 | 3 > No. Sockets: 2

## Mechanical characteristics Size (mm) width x height x depth 225 x 320 x 124 (mm) Weight (kg) 5,2

Self-extinguishing ABS plastic box, IP54-IK10. Dimensions: 320x225x130 mm. Compatible with the CirBEON power manager. (\*1) Cable support included Type 2 casings can be powered and have a single or three-phase output. If they are powered with a single-phase power supply, they will have a single-phase output. Similarly, if they are powered with a three-phase power supply, they will have a three phase output.