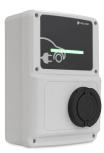

## WB-eBasic T2S32 A

WB-eBasic T2S32-A

Code: V26041. DESCATALOGADO

> car park wall box

> Output type: 230 V - 32 A - 7,4 kW

> Input current: 32 A

> Connector type: Type 2 socket

> Charge mode: 3

> No. Sockets: 1

> Key: 1

> Earth leakage protection: Type A

## Mechanical characteristics

| Size (mm) width x height x depth | 225 x 320 x 124 (mm) |
|----------------------------------|----------------------|
| Weight (kg)                      | 3                    |

Self-extinguishing ABS plastic box, IP54-IK10. Dimensions: 320x225x130 mm. Compatible with the CirBEON power manager. (\*1) Cable support included Type 2 casings can be powered and have a single or three-phase output. If they are powered with a single-phase power supply, they will have a single-phase output.