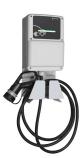

## WB-eBasic T2C32

WB-eBasic T2C32

Code: V26030. (CONSULTAR DISPONIBILIDAD)

> car park wall box

> Output type: 400 V - 32 A - 22 kW

> Input current: 32 A

> Connector type: Type 2 cable

> Charge mode: 3> No. Sockets: 1

## Mechanical characteristics Size (mm) width x height x depth 225 x 320 x 124 (mm) Weight (kg) 6,9

Self-extinguishing ABS plastic box, IP54-IK10. Dimensions: 320x225x130 mm. Compatible with the CirBEON power manager. (\*1) Cable support included Type 2 casings can be powered and have a single or three-phase output. If they are powered with a single-phase power supply, they will have a single-phase output. Similarly, if they are powered with a three-phase power supply, they will have a three phase output