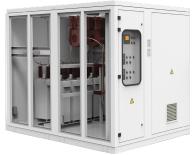

## CMFC3-066-120

Code: R9CMA0.

## CIRKAP-C

| CODE    | TYPE          |
|---------|---------------|
| R9CMA0. | CMFC3-066-120 |