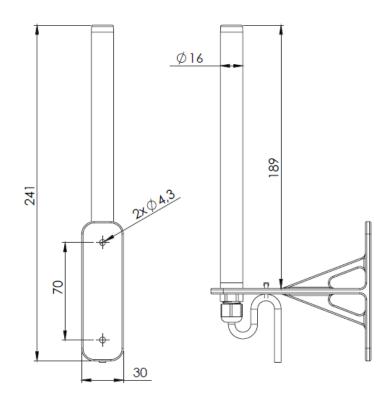

### **Specifications**

| Mechanical characteristics       |                     |  |
|----------------------------------|---------------------|--|
| Size (mm) width x height x depth | 30 x 241 x 115 (mm) |  |
| Environmental characteristics    |                     |  |
| Working temperature              | -40 85 °C           |  |

#### **Dimensions**