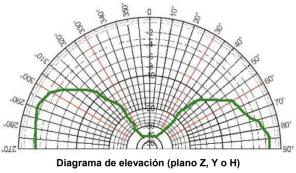

ePick GPRS VPN** or **ePick GPRS NET**. It is a **datalogger** or **gateway** designed to connect all of your installation's devices and sensors in order to facilitate electric energy management together with the **CIRCUTOR DataBox platform**.









# Antena mural

Gateway for DataBox platform

Code: Q4994M.

### **Specifications**

| Mechanical characteristics       |                     |  |
|----------------------------------|---------------------|--|
| Size (mm) width x height x depth | 30 x 241 x 115 (mm) |  |
| Environmental characteristics    |                     |  |
| Working temperature              | -40 85 °C           |  |







# Antena mural

Gateway for DataBox platform

Code: Q4994M.

#### **Dimensions**

#### Connections





115

Diagrama acimutal (plano X, Y o E)