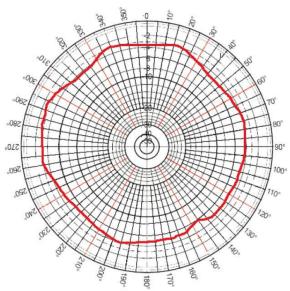

Q4994M. DESCATALOGADO

#### Description

**ePick GPRS VPN** or **ePick GPRS NET**. It is a **datalogger** or **gateway** designed to connect all of your installation's devices and sensors in order to facilitate electric energy management together with the **CIRCUTOR DataBox platform**.









# Antena mural

Gateway for DataBox platform

Code: Q4994M.

### **Specifications**

| Mechanical characteristics       |                     |  |
|----------------------------------|---------------------|--|
| Size (mm) width x height x depth | 30 x 241 x 115 (mm) |  |
| Environmental characteristics    |                     |  |
| Working temperature              | -40 85 °C           |  |







# Antena mural

Gateway for DataBox platform

Code: Q4994M.

#### **Dimensions**

#### Connections





115

Diagrama acimutal (plano X, Y o E)