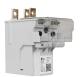

### **CAP-PRONUTEC-T2 400A**

CAP-PRONUTEC-T2 400A, Low voltage output module for vertical three-pole base 400A, size 2 Pronutec,

Code: Q32101. CONSULTAR DISPONIBILIDAD

#### Description

CAP is the base that is installed at the output of the low voltage panel, which incorporates three busbars with individual current transformers, and a connector for measuring voltage. These signals are captured directly via the T-SABT card for monitoring and calculating the electrical parameters.

### **CAP-PRONUTEC-T2 400A**

Low-voltage output meter

Code: Q32101.