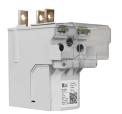

### **CAP-PRONUTEC-T2 400A**

CAP-PRONUTEC-T2 400A, Low voltage output module for vertical three-pole base 400A, size 2 Pronutec,

Code: Q32101. CONSULTAR DISPONIBILIDAD

#### Description

CAP is the base that is installed at the output of the low voltage panel, which incorporates three busbars with individual current transformers, and a connector for measuring voltage. These signals are captured directly via the T-SABT card for monitoring and calculating the electrical parameters.

### **CAP-PRONUTEC-T2 400A**

Low-voltage output meter

Code: Q32101.