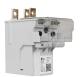

### **CAP-PRONUTEC-T2 400A**

CAP-PRONUTEC-T2 400A, Low voltage output module for vertical three-pole base 400A, size 2 Pronutec,

Code: Q32101. CONSULTAR DISPONIBILIDAD

#### Description

CAP is the base that is installed at the output of the low voltage panel, which incorporates three busbars with individual current transformers, and a connector for measuring voltage. These signals are captured directly via the T-SABT card for monitoring and calculating the electrical parameters.

# **CAP-PRONUTEC-T2 400A**

Low-voltage output meter

Code: Q32101.