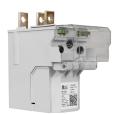

### **CAP-PRONUTEC-T2 400A**

CAP-PRONUTEC-T2 400A, Low voltage output module for vertical three-pole base 400A, size 2 Pronutec,

Code: Q32101. CONSULTAR DISPONIBILIDAD

#### Description

CAP is the base that is installed at the output of the low voltage panel, which incorporates three busbars with individual current transformers, and a connector for measuring voltage. These signals are captured directly via the T-SABT card for monitoring and calculating the electrical parameters.

### **CAP-PRONUTEC-T2 400A**

Low-voltage output meter

Code: Q32101.