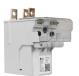

#### CAP-CRADY-T2 400A

CAP-CRADY-T2 400A, Low voltage output module for vertical three-pole base 400A, size 2 Crady,

Code: Q32100. CONSULTAR DISPONIBILIDAD

#### Description

CAP is the base that is installed at the output of the low voltage panel, which incorporates three busbars with individual current transformers, and a connector for measuring voltage. These signals are captured directly via the T-SABT card for monitoring and calculating the electrical parameters.

#### **Specifications**

| Mechanical characteristics       |                     |
|----------------------------------|---------------------|
| Size (mm) width x height x depth | 98 x 162 x 195 (mm) |
| Weight (kg)                      | 2,2                 |

# **Dimensions**