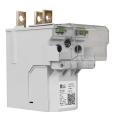

#### CAP-CRADY-T2 400A

CAP-CRADY-T2 400A, Low voltage output module for vertical three-pole base 400A, size 2 Crady,

Code: Q32100. CONSULTAR DISPONIBILIDAD

#### Description

CAP is the base that is installed at the output of the low voltage panel, which incorporates three busbars with individual current transformers, and a connector for measuring voltage. These signals are captured directly via the T-SABT card for monitoring and calculating the electrical parameters.

## CAP-CRADY-T2 400A

Low-voltage output meter

Code: Q32100.