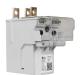

#### CAP-CRADY-T2 400A

CAP-CRADY-T2 400A, Low voltage output module for vertical three-pole base 400A, size 2 Crady,

Code: Q32100. CONSULTAR DISPONIBILIDAD

#### Description

CAP is the base that is installed at the output of the low voltage panel, which incorporates three busbars with individual current transformers, and a connector for measuring voltage. These signals are captured directly via the T-SABT card for monitoring and calculating the electrical parameters.

### CAP-CRADY-T2 400A

Low-voltage output meter

Code: Q32100.