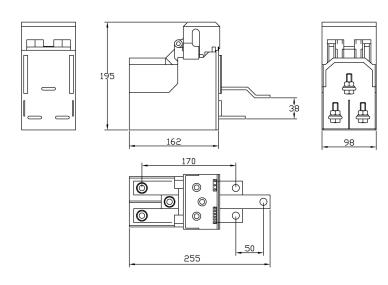

### Specifications

| Mechanical characteristics |
|----------------------------|
|----------------------------|

| Size (mm) width x height x depth | 98 x 162 x 195 (mm) |
|----------------------------------|---------------------|
| Weight (kg)                      | 2,2                 |

### CAP-CRADY-T2 400A

Low-voltage output meter

Code: Q32100.

Dimensions

Vista con la tapa abierta