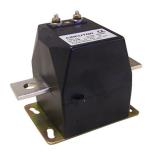

### TRMC 210 -0.5S-3X600/5

TRMC 210 -0.5S-3X600/5, set of 3 current transformers for energy meters, class 0.5S

Code: Q30987000001

> Class 0,5S Power (VA): 2,5

> Measurement Range (A): 600/5

> Input current: 600/5 A

## TRMC 210 -0.5S-3X600/5

Code: Q309870000001