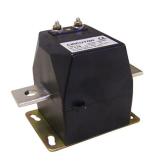

## TRMC 210 -0.5S-3X200/5

TRMC 210 -0.5S-3X200/5, set of 3 current transformers for energy meters, class 0,5S  $\,$ 

#### Code: Q309830000001

> Class 0,5S Power (VA): 2,5

> Measurement Range (A): 200/5

> Input current: 200/5 A

### Specifications

| Mechanical characteri | stics |  |  |
|-----------------------|-------|--|--|
|                       |       |  |  |

Size (mm) width x height x depth

145 x 110 x 86 (mm)