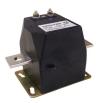

#### kit3-TRMC210.2

Sets of 3 current transformers for energy meters class 0,5S

| CODE          | ТҮРЕ                   |
|---------------|------------------------|
| Q30981.       | TRMC 210 -0.5S-3X100/5 |
| Q30982.       | TRMC 210 -0.5S-3X150/5 |
| Q30983.       | TRMC 210 -0.5S-3X200/5 |
| Q30984.       | TRMC 210 -0.5S-3X300/5 |
| Q30985.       | TRMC 210 -0.5S-3X400/5 |
| Q30986.       | TRMC 210 -0.5S-3X500/5 |
| Q30987.       | TRMC 210 -0.5S-3X600/5 |
| Q3098D.       | TRMC 210-3x50/5        |
| Q309810000001 | TRMC 210 -0.5S-3X100/5 |
| Q309820000001 | TRMC 210 -0.5S-3X150/5 |
| Q309830000001 | TRMC 210 -0.5S-3X200/5 |
| Q309840000001 | TRMC 210 -0.5S-3X300/5 |
| Q309850000001 | TRMC 210 -0.5S-3X400/5 |
| Q309860000001 | TRMC 210 -0.5S-3X500/5 |
| Q309870000001 | TRMC 210 -0.5S-3X600/5 |
|               |                        |

## TRMC 210 -0.5S-3X200/5

Code: Q309830000001

Dimensions

Connections

×

×