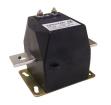

### TRMC 210 -0.5S-3X150/5

TRMC 210 -0.5S-3X150/5, set of 3 current transformers for energy meters, class 0.5S

Code: Q309820000001

> Class 0,5S Power (VA): 2,5 > Measurement Range (A): 150/5

> Input current: 150/5 A

## TRMC 210 -0.5S-3X150/5

Code: Q309820000001