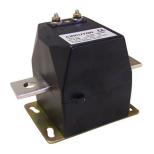

### TRMC 210 -0.5S-3X150/5

TRMC 210 -0.5S-3X150/5, set of 3 current transformers for energy meters, class 0.5S

Code: Q309820000001

> Class 0,5S Power (VA): 2,5 > Measurement Range (A): 150/5

> Input current: 150/5 A

## TRMC 210 -0.5S-3X150/5

Code: Q309820000001