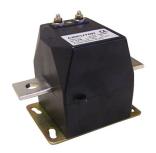

### TRMC 210 -0.5S-3X150/5

TRMC 210 -0.5S-3X150/5, set of 3 current transformers for energy meters, class 0.5S

Code: Q30982.

Class 0,5S Power (VA): 2,5Measurement Range (A): 150/5Input current: 150/5 A

#### kit3-TRMC210.2

Sets of 3 current transformers for energy meters class 0,5S

| CODE          | TYPE                   |
|---------------|------------------------|
| Q30981.       | TRMC 210 -0.5S-3X100/5 |
| Q30982.       | TRMC 210 -0.5S-3X150/5 |
| Q30983.       | TRMC 210 -0.5S-3X200/5 |
| Q30984.       | TRMC 210 -0.5S-3X300/5 |
| Q30985.       | TRMC 210 -0.5S-3X400/5 |
| Q30986.       | TRMC 210 -0.5S-3X500/5 |
| Q30987.       | TRMC 210 -0.5S-3X600/5 |
| Q3098D.       | TRMC 210-3x50/5        |
| Q309810000001 | TRMC 210 -0.5S-3X100/5 |
| Q309820000001 | TRMC 210 -0.5S-3X150/5 |
| Q309830000001 | TRMC 210 -0.5S-3X200/5 |
| Q309840000001 | TRMC 210 -0.5S-3X300/5 |
| Q309850000001 | TRMC 210 -0.5S-3X400/5 |
| Q309860000001 | TRMC 210 -0.5S-3X500/5 |
| Q309870000001 | TRMC 210 -0.5S-3X600/5 |

## TRMC 210 -0.5S-3X150/5

Code: Q30982.