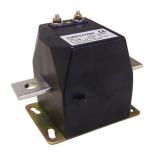

### TRMC 210 -0.5S-3X100/5

TRMC 210 -0.5S-3X100/5, set of 3 current transformers for energy meters, class 0.5S

Code: Q309810000001

> Class 0,5S Power (VA): 2,5 > Measurement Range (A): 100/5

> Input current: 100/5 A

## TRMC 210 -0.5S-3X100/5

Code: Q309810000001