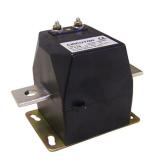

### TRMC 210 -0.5S-3X100/5

TRMC 210 -0.5S-3X100/5, set of 3 current transformers for energy meters, class 0,5S

Code: Q30981.

> Class 0,5S Power (VA): 2,5

> Measurement Range (A): 100/5

> Input current: 100/5 A

### TRMC 210 -0.5S-3X100/5

Code: Q30981.

#### kit3-TRMC210.2

Sets of 3 current transformers for energy meters class 0,5S

| CODE          | TVDE                   |
|---------------|------------------------|
| CODE          | ТҮРЕ                   |
| Q30981.       | TRMC 210 -0.5S-3X100/5 |
| Q30982.       | TRMC 210 -0.5S-3X150/5 |
| Q30983.       | TRMC 210 -0.5S-3X200/5 |
| Q30984.       | TRMC 210 -0.5S-3X300/5 |
| Q30985.       | TRMC 210 -0.5S-3X400/5 |
| Q30986.       | TRMC 210 -0.5S-3X500/5 |
| Q30987.       | TRMC 210 -0.5S-3X600/5 |
| Q3098D.       | TRMC 210-3x50/5        |
| Q309810000001 | TRMC 210 -0.5S-3X100/5 |
| Q309820000001 | TRMC 210 -0.5S-3X150/5 |
| Q309830000001 | TRMC 210 -0.5S-3X200/5 |
| Q309840000001 | TRMC 210 -0.5S-3X300/5 |
| Q309850000001 | TRMC 210 -0.5S-3X400/5 |
| Q309860000001 | TRMC 210 -0.5S-3X500/5 |
| Q309870000001 | TRMC 210 -0.5S-3X600/5 |
|               |                        |