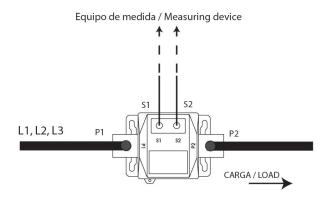

|               |                        |
| Q30901.       | TRMC 210 -0.5S-3X100/5 |
| Q30902.       | TRMC 210 -0.5S-3X150/5 |
| Q30903.       | TRMC 210 -0.5S-3X200/5 |
| Q30904.       | TRMC 210 -0.5S-3X300/5 |
| Q30905.       | TRMC 210 -0.5S-3X400/5 |
| Q30906.       | TRMC 210 -0.5S-3X500/5 |
| Q30907.       | TRMC 210 -0.5S-3X600/5 |
| Q309010000001 | TRMC 210 -0.5S-3X100/5 |
| Q309020000001 | TRMC 210 -0.5S-3X150/5 |
| Q309030000001 | TRMC 210 -0.5S-3X200/5 |
| Q309040000001 | TRMC 210 -0.5S-3X300/5 |
| Q309050000001 | TRMC 210 -0.5S-3X400/5 |
| Q309060000001 | TRMC 210 -0.5S-3X500/5 |
| Q309070000001 | TRMC 210 -0.5S-3X600/5 |
|               |                        |

Check availability.../1 A







# TRMC 210 -0.5S-3X600/5

Code: Q309070000001

Dimensions Connections



110