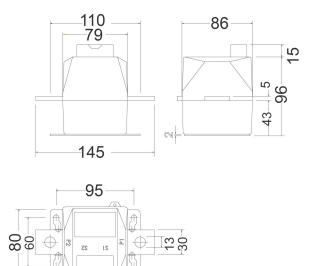

#### Mechanical characteristics

| Size (mm) width x height x depth | 145 x 110 x 86 (mm) |
|----------------------------------|---------------------|
| Weight (kg)                      | 6,9                 |

# TRMC 210 -0.5S-3X600/5

Code: Q309070000001

Dimensions Connections

110