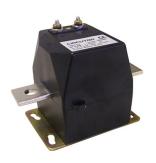

### TRMC 210 -0.5S-3X600/5

TRMC 210 -0.5S-3X600/5, set of 3 current transformers for energy meters, class 0,5S  $\,$ 

Code: Q30907.

> Class 0,5S Power (VA): 10

> Measurement Range (A): 600/5

> Input current: 600/5 A

#### Mechanical characteristics

| Size (mm) width x height x depth | 145 x 110 x 86 (mm) |
|----------------------------------|---------------------|
| Weight (kg)                      | 5,48                |

#### kit3-TRMC210

Kit of 3 current transformers for energy meters, primary winding

| CODE          | ТҮРЕ                   |
|---------------|------------------------|
| Q30901.       | TRMC 210 -0.5S-3X100/5 |
| Q30902.       | TRMC 210 -0.5S-3X150/5 |
| Q30903.       | TRMC 210 -0.5S-3X200/5 |
| Q30904.       | TRMC 210 -0.5S-3X300/5 |
| Q30905.       | TRMC 210 -0.5S-3X400/5 |
| Q30906.       | TRMC 210 -0.5S-3X500/5 |
| Q30907.       | TRMC 210 -0.5S-3X600/5 |
| Q309010000001 | TRMC 210 -0.5S-3X100/5 |
| Q309020000001 | TRMC 210 -0.5S-3X150/5 |
| Q309030000001 | TRMC 210 -0.5S-3X200/5 |
| Q309040000001 | TRMC 210 -0.5S-3X300/5 |
| Q309050000001 | TRMC 210 -0.5S-3X400/5 |
| Q309060000001 | TRMC 210 -0.5S-3X500/5 |
| Q309070000001 | TRMC 210 -0.5S-3X600/5 |
|               |                        |

### TRMC 210 -0.5S-3X600/5

Code: Q30907.