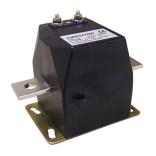

## TRMC 210 -0.5S-3X500/5

TRMC 210 -0.5S-3X500/5, set of 3 current transformers for energy meters, class 0.5S

Code: Q309060000001

> Class 0,5S Power (VA): 10

> Measurement Range (A): 500/5

> Input current: 500/5 A

# TRMC 210 -0.5S-3X500/5

Code: Q309060000001

Dimensions Connections