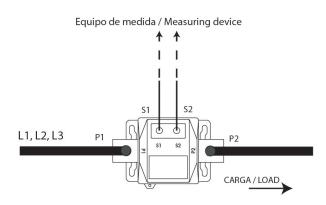

---|
|               |                        |
| Q30901.       | TRMC 210 -0.5S-3X100/5 |
| Q30902.       | TRMC 210 -0.5S-3X150/5 |
| Q30903.       | TRMC 210 -0.5S-3X200/5 |
| Q30904.       | TRMC 210 -0.5S-3X300/5 |
| Q30905.       | TRMC 210 -0.5S-3X400/5 |
| Q30906.       | TRMC 210 -0.5S-3X500/5 |
| Q30907.       | TRMC 210 -0.5S-3X600/5 |
| Q309010000001 | TRMC 210 -0.5S-3X100/5 |
| Q309020000001 | TRMC 210 -0.5S-3X150/5 |
| Q309030000001 | TRMC 210 -0.5S-3X200/5 |
| Q309040000001 | TRMC 210 -0.5S-3X300/5 |
| Q309050000001 | TRMC 210 -0.5S-3X400/5 |
| Q309060000001 | TRMC 210 -0.5S-3X500/5 |
| Q309070000001 | TRMC 210 -0.5S-3X600/5 |
|               |                        |

Check availability.../1 A







# TRMC 210 -0.5S-3X500/5

Code: Q309060000001

Dimensions Connections