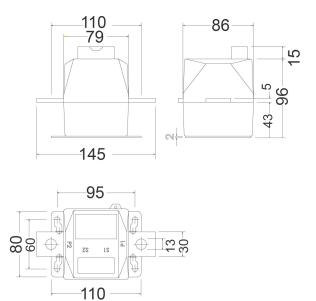

#### Mechanical characteristics

| Size (mm) width x height x depth | 145 x 110 x 86 (mm) |
|----------------------------------|---------------------|
| Weight (kg)                      | 6,9                 |

# TRMC 210 -0.5S-3X500/5

Code: Q309060000001

Dimensions Connections