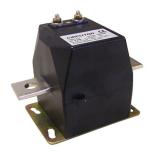

## TRMC 210 -0.5S-3X500/5

TRMC 210 -0.5S-3X500/5, set of 3 current transformers for energy meters, class 0.5S

Code: Q30906.

> Class 0,5S Power (VA): 10 > Measurement Range (A): 500/5

> Input current: 500/5 A

## TRMC 210 -0.5S-3X500/5

Code: Q30906.