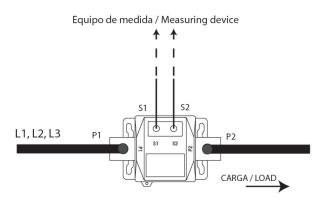

|
|---------------|------------------------|
| Q30901.       | TRMC 210 -0.5S-3X100/5 |
| Q30902.       | TRMC 210 -0.5S-3X150/5 |
| Q30903.       | TRMC 210 -0.5S-3X200/5 |
| Q30904.       | TRMC 210 -0.5S-3X300/5 |
| Q30905.       | TRMC 210 -0.5S-3X400/5 |
| Q30906.       | TRMC 210 -0.5S-3X500/5 |
| Q30907.       | TRMC 210 -0.5S-3X600/5 |
| Q309010000001 | TRMC 210 -0.5S-3X100/5 |
| Q309020000001 | TRMC 210 -0.5S-3X150/5 |
| Q309030000001 | TRMC 210 -0.5S-3X200/5 |
| Q309040000001 | TRMC 210 -0.5S-3X300/5 |
| Q309050000001 | TRMC 210 -0.5S-3X400/5 |
| Q309060000001 | TRMC 210 -0.5S-3X500/5 |
| Q309070000001 | TRMC 210 -0.5S-3X600/5 |
|               |                        |

Check availability.../1 A







# TRMC 210 -0.5S-3X500/5

Code: Q30906.

Dimensions Connections



110