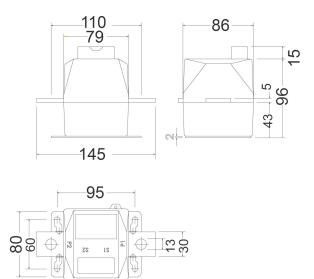

#### Mechanical characteristics

| Size (mm) width x height x depth | 145 x 110 x 86 (mm) |
|----------------------------------|---------------------|
| Weight (kg)                      | 5,3                 |

# TRMC 210 -0.5S-3X500/5

Code: Q30906.

Dimensions Connections

110