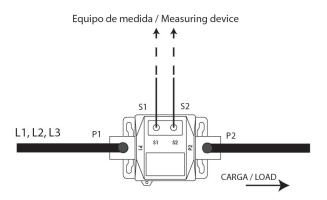

|---------------|------------------------|
| Q30901.       | TRMC 210 -0.5S-3X100/5 |
| Q30902.       | TRMC 210 -0.5S-3X150/5 |
| Q30903.       | TRMC 210 -0.5S-3X200/5 |
| Q30904.       | TRMC 210 -0.5S-3X300/5 |
| Q30905.       | TRMC 210 -0.5S-3X400/5 |
| Q30906.       | TRMC 210 -0.5S-3X500/5 |
| Q30907.       | TRMC 210 -0.5S-3X600/5 |
| Q309010000001 | TRMC 210 -0.5S-3X100/5 |
| Q309020000001 | TRMC 210 -0.5S-3X150/5 |
| Q309030000001 | TRMC 210 -0.5S-3X200/5 |
| Q309040000001 | TRMC 210 -0.5S-3X300/5 |
| Q309050000001 | TRMC 210 -0.5S-3X400/5 |
| Q309060000001 | TRMC 210 -0.5S-3X500/5 |
| Q309070000001 | TRMC 210 -0.5S-3X600/5 |
|               |                        |

Check availability.../1 A







# TRMC 210 -0.5S-3X400/5

Code: Q309050000001

Dimensions Connections



110