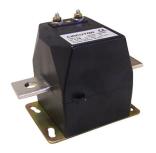

## TRMC 210 -0.5S-3X400/5

TRMC 210 -0.5S-3X400/5, set of 3 current transformers for energy meters, class 0.5S

Code: Q309050000001

> Class 0,5S Power (VA): 10

> Measurement Range (A): 400/5

> Input current: 400/5 A

# TRMC 210 -0.5S-3X400/5

Code: Q309050000001

Dimensions Connections

110