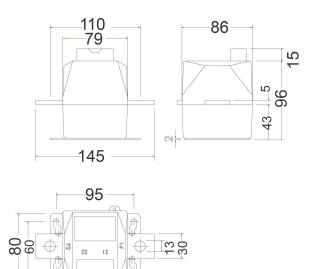

#### Mechanical characteristics

| Size (mm) width x height x depth | 145 x 110 x 86 (mm) |
|----------------------------------|---------------------|
| Weight (kg)                      | 6,9                 |

# TRMC 210 -0.5S-3X400/5

Code: Q309050000001

Dimensions Connections

110