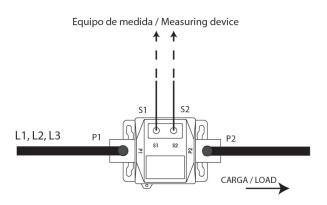

y winding

| CODE          | TYPE                   |
|---------------|------------------------|
| Q30901.       | TRMC 210 -0.5S-3X100/5 |
| Q30902.       | TRMC 210 -0.5S-3X150/5 |
| Q30903.       | TRMC 210 -0.5S-3X200/5 |
| Q30904.       | TRMC 210 -0.5S-3X300/5 |
| Q30905.       | TRMC 210 -0.5S-3X400/5 |
| Q30906.       | TRMC 210 -0.5S-3X500/5 |
| Q30907.       | TRMC 210 -0.5S-3X600/5 |
| Q309010000001 | TRMC 210 -0.5S-3X100/5 |
| Q309020000001 | TRMC 210 -0.5S-3X150/5 |
| Q309030000001 | TRMC 210 -0.5S-3X200/5 |
| Q309040000001 | TRMC 210 -0.5S-3X300/5 |
| Q309050000001 | TRMC 210 -0.5S-3X400/5 |
| Q309060000001 | TRMC 210 -0.5S-3X500/5 |
| Q309070000001 | TRMC 210 -0.5S-3X600/5 |

Check availability.../1 A







# TRMC 210 -0.5S-3X400/5

Code: Q30905.

Dimensions Connections