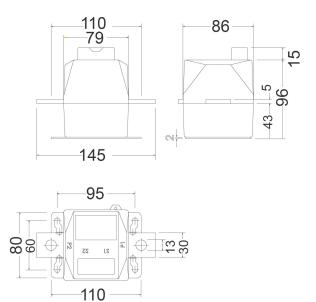

#### Mechanical characteristics

| Size (mm) width x height x depth | 145 x 110 x 86 (mm) |
|----------------------------------|---------------------|
| Weight (kg)                      | 5,3                 |

# TRMC 210 -0.5S-3X400/5

Code: Q30905.

Dimensions Connections