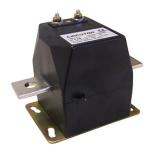

## TRMC 210 -0.5S-3X400/5

TRMC 210 -0.5S-3X400/5, set of 3 current transformers for energy meters, class 0.5S

Code: Q30905.

> Class 0,5S Power (VA): 10

> Measurement Range (A): 400/5

> Input current: 400/5 A

# TRMC 210 -0.5S-3X400/5

Code: Q30905.

Dimensions Connections