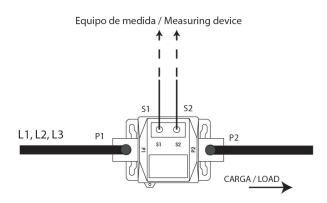

|
|---------------|------------------------|
| Q30901.       | TRMC 210 -0.5S-3X100/5 |
| Q30902.       | TRMC 210 -0.5S-3X150/5 |
| Q30903.       | TRMC 210 -0.5S-3X200/5 |
| Q30904.       | TRMC 210 -0.5S-3X300/5 |
| Q30905.       | TRMC 210 -0.5S-3X400/5 |
| Q30906.       | TRMC 210 -0.5S-3X500/5 |
| Q30907.       | TRMC 210 -0.5S-3X600/5 |
| Q309010000001 | TRMC 210 -0.5S-3X100/5 |
| Q309020000001 | TRMC 210 -0.5S-3X150/5 |
| Q309030000001 | TRMC 210 -0.5S-3X200/5 |
| Q309040000001 | TRMC 210 -0.5S-3X300/5 |
| Q309050000001 | TRMC 210 -0.5S-3X400/5 |
| Q309060000001 | TRMC 210 -0.5S-3X500/5 |
| Q309070000001 | TRMC 210 -0.5S-3X600/5 |
|               |                        |

Check availability.../1 A







# TRMC 210 -0.5S-3X300/5

Code: Q30904.

Dimensions Connections