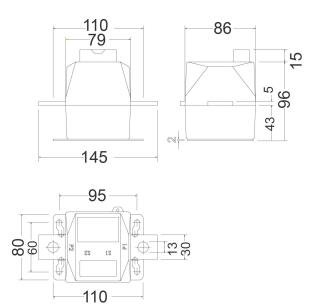

#### Mechanical characteristics

| Size (mm) width x height x depth | 145 x 110 x 86 (mm) |
|----------------------------------|---------------------|
| Weight (kg)                      | 5                   |

# TRMC 210 -0.5S-3X300/5

Code: Q30904.

Dimensions Connections