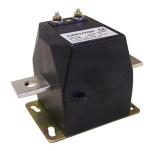

## TRMC 210 -0.5S-3X300/5

TRMC 210 -0.5S-3X300/5, set of 3 current transformers for energy meters, class 0.5S

Code: Q30904.

> Class 0,5S Power (VA): 10 > Measurement Range (A): 300/5

> Input current: 300/5 A

# TRMC 210 -0.5S-3X300/5

Code: Q30904.

Dimensions Connections