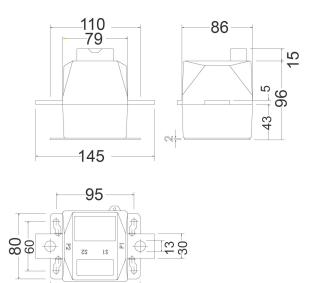

#### Mechanical characteristics

| Size (mm) width x height x depth | 145 x 110 x 86 (mm) |
|----------------------------------|---------------------|
| Weight (kg)                      | 6,9                 |

# TRMC 210 -0.5S-3X200/5

Code: Q309030000001

Dimensions Connections

110