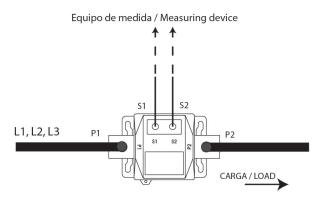

|---------------|------------------------|
| Q30901.       | TRMC 210 -0.5S-3X100/5 |
| Q30902.       | TRMC 210 -0.5S-3X150/5 |
| Q30903.       | TRMC 210 -0.5S-3X200/5 |
| Q30904.       | TRMC 210 -0.5S-3X300/5 |
| Q30905.       | TRMC 210 -0.5S-3X400/5 |
| Q30906.       | TRMC 210 -0.5S-3X500/5 |
| Q30907.       | TRMC 210 -0.5S-3X600/5 |
| Q309010000001 | TRMC 210 -0.5S-3X100/5 |
| Q309020000001 | TRMC 210 -0.5S-3X150/5 |
| Q309030000001 | TRMC 210 -0.5S-3X200/5 |
| Q309040000001 | TRMC 210 -0.5S-3X300/5 |
| Q309050000001 | TRMC 210 -0.5S-3X400/5 |
| Q309060000001 | TRMC 210 -0.5S-3X500/5 |
| Q309070000001 | TRMC 210 -0.5S-3X600/5 |
|               |                        |

Check availability.../1 A







# TRMC 210 -0.5S-3X200/5

Code: Q309030000001

Dimensions Connections



110