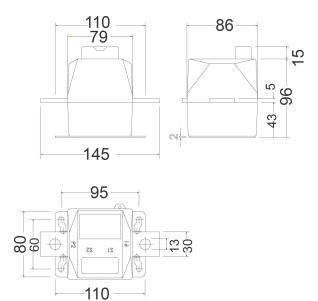

#### Mechanical characteristics

| Size (mm) width x height x depth | 145 x 110 x 86 (mm) |
|----------------------------------|---------------------|
| Weight (kg)                      | 4,9                 |

# TRMC 210 -0.5S-3X200/5

Code: Q30903.

Dimensions Connections