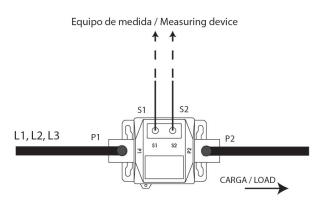

|
|---------------|------------------------|
| Q30901.       | TRMC 210 -0.5S-3X100/5 |
| Q30902.       | TRMC 210 -0.5S-3X150/5 |
| Q30903.       | TRMC 210 -0.5S-3X200/5 |
| Q30904.       | TRMC 210 -0.5S-3X300/5 |
| Q30905.       | TRMC 210 -0.5S-3X400/5 |
| Q30906.       | TRMC 210 -0.5S-3X500/5 |
| Q30907.       | TRMC 210 -0.5S-3X600/5 |
| Q309010000001 | TRMC 210 -0.5S-3X100/5 |
| Q309020000001 | TRMC 210 -0.5S-3X150/5 |
| Q309030000001 | TRMC 210 -0.5S-3X200/5 |
| Q309040000001 | TRMC 210 -0.5S-3X300/5 |
| Q309050000001 | TRMC 210 -0.5S-3X400/5 |
| Q309060000001 | TRMC 210 -0.5S-3X500/5 |
| Q309070000001 | TRMC 210 -0.5S-3X600/5 |
|               |                        |

Check availability.../1 A







# TRMC 210 -0.5S-3X200/5

Code: Q30903.

Dimensions Connections