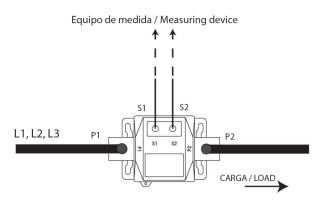

---|
|               |                        |
| Q30901.       | TRMC 210 -0.5S-3X100/5 |
| Q30902.       | TRMC 210 -0.5S-3X150/5 |
| Q30903.       | TRMC 210 -0.5S-3X200/5 |
| Q30904.       | TRMC 210 -0.5S-3X300/5 |
| Q30905.       | TRMC 210 -0.5S-3X400/5 |
| Q30906.       | TRMC 210 -0.5S-3X500/5 |
| Q30907.       | TRMC 210 -0.5S-3X600/5 |
| Q309010000001 | TRMC 210 -0.5S-3X100/5 |
| Q309020000001 | TRMC 210 -0.5S-3X150/5 |
| Q309030000001 | TRMC 210 -0.5S-3X200/5 |
| Q309040000001 | TRMC 210 -0.5S-3X300/5 |
| Q309050000001 | TRMC 210 -0.5S-3X400/5 |
| Q309060000001 | TRMC 210 -0.5S-3X500/5 |
| Q309070000001 | TRMC 210 -0.5S-3X600/5 |
|               |                        |

Check availability.../1 A







# TRMC 210 -0.5S-3X150/5

Code: Q309020000001

Dimensions Connections