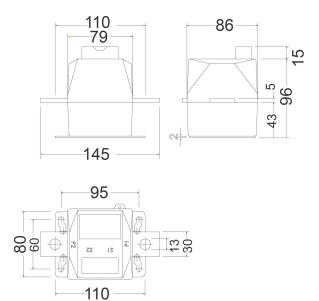

#### Mechanical characteristics

| Size (mm) width x height x depth | 145 x 110 x 86 (mm) |
|----------------------------------|---------------------|
| Weight (kg)                      | 6,9                 |

# TRMC 210 -0.5S-3X150/5

Code: Q309020000001

Dimensions Connections