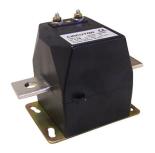

## TRMC 210 -0.5S-3X150/5

TRMC 210 -0.5S-3X150/5, set of 3 current transformers for energy meters, class 0.5S

Code: Q309020000001

> Class 0,5S Power (VA): 10

> Measurement Range (A): 150/5

> Input current: 150/5 A

# TRMC 210 -0.5S-3X150/5

Code: Q309020000001

Dimensions Connections