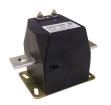

## TRMC 210 -0.5S-3X150/5

TRMC 210 -0.5S-3X150/5, set of 3 current transformers for energy meters, class 0.5S

Code: Q309020000001

> Class 0,5S Power (VA): 10

> Measurement Range (A): 150/5

> Input current: 150/5 A

# TRMC 210 -0.5S-3X150/5

Code: Q309020000001

Dimensions Connections