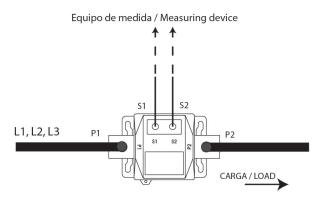

|---------------|------------------------|
| Q30901.       | TRMC 210 -0.5S-3X100/5 |
| Q30902.       | TRMC 210 -0.5S-3X150/5 |
| Q30903.       | TRMC 210 -0.5S-3X200/5 |
| Q30904.       | TRMC 210 -0.5S-3X300/5 |
| Q30905.       | TRMC 210 -0.5S-3X400/5 |
| Q30906.       | TRMC 210 -0.5S-3X500/5 |
| Q30907.       | TRMC 210 -0.5S-3X600/5 |
| Q309010000001 | TRMC 210 -0.5S-3X100/5 |
| Q309020000001 | TRMC 210 -0.5S-3X150/5 |
| Q309030000001 | TRMC 210 -0.5S-3X200/5 |
| Q309040000001 | TRMC 210 -0.5S-3X300/5 |
| Q309050000001 | TRMC 210 -0.5S-3X400/5 |
| Q309060000001 | TRMC 210 -0.5S-3X500/5 |
| Q309070000001 | TRMC 210 -0.5S-3X600/5 |
|               |                        |

Check availability.../1 A







# TRMC 210 -0.5S-3X100/5

Code: Q309010000001

Dimensions Connections



110