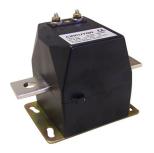

## TRMC 210 -0.5S-3X100/5

TRMC 210 -0.5S-3X100/5, set of 3 current transformers for energy meters, class 0.5S

Code: Q309010000001

> Class 0,5S Power (VA): 10

> Measurement Range (A): 100/5

> Input current: 100/5 A

# TRMC 210 -0.5S-3X100/5

Code: Q309010000001

Dimensions Connections

110