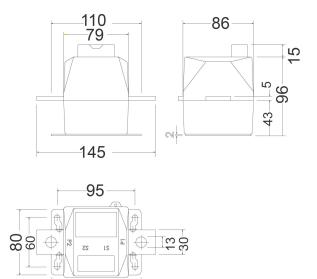

#### Mechanical characteristics

| Size (mm) width x height x depth | 145 x 110 x 86 (mm) |
|----------------------------------|---------------------|
| Weight (kg)                      | 6,9                 |

# TRMC 210 -0.5S-3X100/5

Code: Q309010000001

Dimensions Connections

110