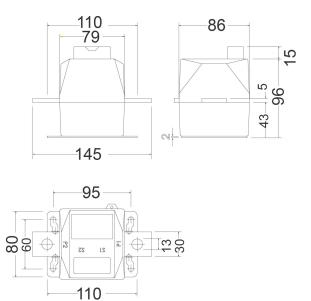

#### Mechanical characteristics

| Size (mm) width x height x depth | 145 x 110 x 86 (mm) |
|----------------------------------|---------------------|
| Weight (kg)                      | 5,1                 |

# TRMC 210 -0.5S-3X100/5

Code: Q30901.

Dimensions Connections