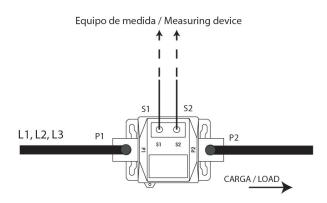

y winding

| CODE          | TYPE                   |
|---------------|------------------------|
| Q30901.       | TRMC 210 -0.5S-3X100/5 |
| Q30902.       | TRMC 210 -0.5S-3X150/5 |
| Q30903.       | TRMC 210 -0.5S-3X200/5 |
| Q30904.       | TRMC 210 -0.5S-3X300/5 |
| Q30905.       | TRMC 210 -0.5S-3X400/5 |
| Q30906.       | TRMC 210 -0.5S-3X500/5 |
| Q30907.       | TRMC 210 -0.5S-3X600/5 |
| Q309010000001 | TRMC 210 -0.5S-3X100/5 |
| Q309020000001 | TRMC 210 -0.5S-3X150/5 |
| Q309030000001 | TRMC 210 -0.5S-3X200/5 |
| Q309040000001 | TRMC 210 -0.5S-3X300/5 |
| Q309050000001 | TRMC 210 -0.5S-3X400/5 |
| Q309060000001 | TRMC 210 -0.5S-3X500/5 |
| Q309070000001 | TRMC 210 -0.5S-3X600/5 |

Check availability.../1 A







# TRMC 210 -0.5S-3X100/5

Code: Q30901.

Dimensions Connections