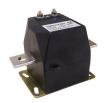

## TRMC 210 -0.5S-3X100/5

TRMC 210 -0.5S-3X100/5, set of 3 current transformers for energy meters, class 0.5S

Code: Q30901.

> Class 0,5S Power (VA): 10 > Measurement Range (A): 100/5

> Input current: 100/5 A

# TRMC 210 -0.5S-3X100/5

Code: Q30901.

Dimensions Connections