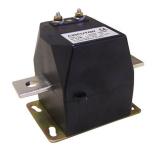

## TRMC 210 -0.5S-3X100/5

TRMC 210 -0.5S-3X100/5, set of 3 current transformers for energy meters, class 0.5S

Code: Q30901.

> Class 0,5S Power (VA): 10 > Measurement Range (A): 100/5

> Input current: 100/5 A

# TRMC 210 -0.5S-3X100/5

Code: Q30901.

Dimensions Connections