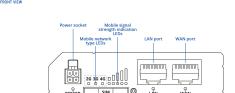

### **Specifications**

| DC power supply                  |                                                                                                             |  |  |  |
|----------------------------------|-------------------------------------------------------------------------------------------------------------|--|--|--|
| Nominal voltage                  | 9-30 VDC                                                                                                    |  |  |  |
| Mechanical characteristics       |                                                                                                             |  |  |  |
| Size (mm) width x height x depth | 83 x 80 x 26 (mm)                                                                                           |  |  |  |
| Envelope                         | Aluminium , plastic panels                                                                                  |  |  |  |
| Weight (kg)                      | 0,4                                                                                                         |  |  |  |
| Environmental characteristics    |                                                                                                             |  |  |  |
| Working temperature              | -40 +75 °C                                                                                                  |  |  |  |
| Communication Network            |                                                                                                             |  |  |  |
| Protocol                         | TCP, UDP, IPv4, IPv6, ICMP, NTP, DNS, HTTP, HTTPS, FTP, SMTP, SSLv3, TLS 1.3, ARP, PPP, PPPoE, DHCP, Telnet |  |  |  |
| Technology / Type                | Ethernet                                                                                                    |  |  |  |
| Control Unit                     |                                                                                                             |  |  |  |
| СРИ                              | Mediatek, 580 MHz, MIPS 24KEc                                                                               |  |  |  |
| User interface                   |                                                                                                             |  |  |  |
| LED                              | 3 x Connection type, 5 x Signal strength, 2 x Ethernet, 1 x Power                                           |  |  |  |
| Memory                           |                                                                                                             |  |  |  |
| Туре                             | 128 MB RAM 16 MB Flash                                                                                      |  |  |  |
| Radio communication              |                                                                                                             |  |  |  |
| Technology / Type                | 4G/LTE (Cat 4), 3G, 2G                                                                                      |  |  |  |
| Wireless communication           |                                                                                                             |  |  |  |
| Technology / Type                | Wi-Fi: IEEE 802.11b/g/n, Access point (AP), Station (STA)                                                   |  |  |  |