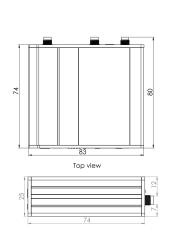

### **Specifications**

| DC power supply                  |                                                                                                             |  |  |  |
|----------------------------------|-------------------------------------------------------------------------------------------------------------|--|--|--|
| Nominal voltage                  | 9-30 VDC                                                                                                    |  |  |  |
| Mechanical characteristics       |                                                                                                             |  |  |  |
| Size (mm) width x height x depth | 83 x 80 x 26 (mm)                                                                                           |  |  |  |
| Envelope                         | Aluminium , plastic panels                                                                                  |  |  |  |
| Weight (kg)                      | 0,4                                                                                                         |  |  |  |
| Environmental characteristics    |                                                                                                             |  |  |  |
| Working temperature              | -40 +75 °C                                                                                                  |  |  |  |
| Communication Network            |                                                                                                             |  |  |  |
| Protocol                         | TCP, UDP, IPv4, IPv6, ICMP, NTP, DNS, HTTP, HTTPS, FTP, SMTP, SSLv3, TLS 1.3, ARP, PPP, PPPoE, DHCP, Telnet |  |  |  |
| Technology / Type                | Ethernet                                                                                                    |  |  |  |
| Control Unit                     |                                                                                                             |  |  |  |
| СРИ                              | Mediatek, 580 MHz, MIPS 24KEc                                                                               |  |  |  |
| User interface                   |                                                                                                             |  |  |  |
| LED                              | 3 x Connection type, 5 x Signal strength, 2 x Ethernet, 1 x Power                                           |  |  |  |
| Memory                           |                                                                                                             |  |  |  |
| Туре                             | 128 MB RAM 16 MB Flash                                                                                      |  |  |  |
| Radio communication              |                                                                                                             |  |  |  |
| Technology / Type                | 4G/LTE (Cat 4), 3G, 2G                                                                                      |  |  |  |
| Wireless communication           |                                                                                                             |  |  |  |
| Technology / Type                | Wi-Fi: IEEE 802.11b/g/n, Access point (AP), Station (STA)                                                   |  |  |  |

Router industrial

Code: Q30235.

Dimensions Connections

DATASHEET // RUT200

HARDWARE