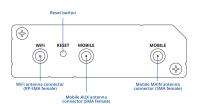

### **Specifications**

| DC power supply                  |                                                                                                             |  |  |  |
|----------------------------------|-------------------------------------------------------------------------------------------------------------|--|--|--|
| Nominal voltage                  | 9-30 VDC                                                                                                    |  |  |  |
| Mechanical characteristics       |                                                                                                             |  |  |  |
| Size (mm) width x height x depth | 83 x 80 x 26 (mm)                                                                                           |  |  |  |
| Envelope                         | Aluminium , plastic panels                                                                                  |  |  |  |
| Weight (kg)                      | 0,4                                                                                                         |  |  |  |
| Environmental characteristics    |                                                                                                             |  |  |  |
| Working temperature              | -40 +75 °C                                                                                                  |  |  |  |
| Communication Network            |                                                                                                             |  |  |  |
| Protocol                         | TCP, UDP, IPv4, IPv6, ICMP, NTP, DNS, HTTP, HTTPS, FTP, SMTP, SSLv3, TLS 1.3, ARP, PPP, PPPoE, DHCP, Telnet |  |  |  |
| Technology / Type                | Ethernet                                                                                                    |  |  |  |
| Control Unit                     |                                                                                                             |  |  |  |
| СРИ                              | Mediatek, 580 MHz, MIPS 24KEc                                                                               |  |  |  |
| User interface                   |                                                                                                             |  |  |  |
| LED                              | 3 x Connection type, 5 x Signal strength, 2 x Ethernet, 1 x Power                                           |  |  |  |
| Memory                           |                                                                                                             |  |  |  |
| Туре                             | 128 MB RAM 16 MB Flash                                                                                      |  |  |  |
| Radio communication              |                                                                                                             |  |  |  |
| Technology / Type                | 4G/LTE (Cat 4), 3G, 2G                                                                                      |  |  |  |
| Wireless communication           |                                                                                                             |  |  |  |
| Technology / Type                | Wi-Fi: IEEE 802.11b/g/n, Access point (AP), Station (STA)                                                   |  |  |  |