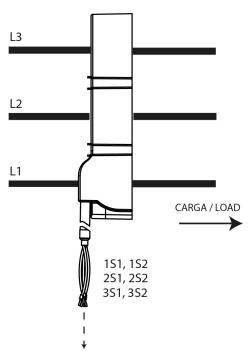

# TRMC-X3 400/5 Ext

Code: Q301T4010E000

Dimensions Connections

Equipo de medida / Measuring device