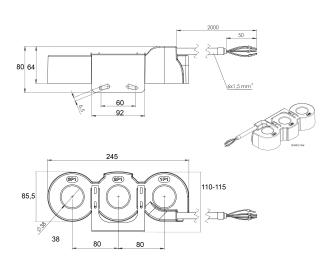

# TRMC-X3 400/5 Ext

Code: Q301T4010E000

Dimensions Connections

Equipo de medida / Measuring device

### **Specifications**

| Frequency                                             | 50 / 60 Hz                                                                                                                                         |  |
|-------------------------------------------------------|----------------------------------------------------------------------------------------------------------------------------------------------------|--|
| Electrical characteristics                            |                                                                                                                                                    |  |
| Safety factor (SF)                                    | 5                                                                                                                                                  |  |
| Power                                                 | 2,5 5 VA                                                                                                                                           |  |
| Insulation voltage, circuit                           | 3 kV                                                                                                                                               |  |
| Mechanical characteristics                            |                                                                                                                                                    |  |
| Size (mm) width x height x depth                      | 245 x 80 x 98.5 (mm)                                                                                                                               |  |
| Envelope                                              | Self-extinguishing V0 plastic, filled with synthetic resin                                                                                         |  |
| Connection type                                       | Three-phase busbar, cable length 1.5 m                                                                                                             |  |
| Weight (kg)                                           | 2,2                                                                                                                                                |  |
| Environmental characteristics                         |                                                                                                                                                    |  |
| Thermal Class                                         | class B (+130 °C)                                                                                                                                  |  |
| Relative humidity (without condensation)              | 5 95 %                                                                                                                                             |  |
| Installation, location, position.                     | Inside                                                                                                                                             |  |
| Storage temperature                                   | -15 +50 °C                                                                                                                                         |  |
| Working temperature                                   | -5 +40 °C                                                                                                                                          |  |
| Specific technical characteristics of current sensors |                                                                                                                                                    |  |
| Operating voltage                                     | 0,72 kV~ máx.                                                                                                                                      |  |
| Standards                                             |                                                                                                                                                    |  |
| Certifications                                        | UL 94                                                                                                                                              |  |
| Electrical safety, Maximum height (m)                 | 1000                                                                                                                                               |  |
| Standards                                             | IEC 61869-2, IEC 60038, IEC 60071-1, IEC 60071-2, IEC 60721-3-3, IEC 60085, EN 60076-5, UNE 21-305-90, UNE-EN 60695-2-10, UNE-EN 60695-2-11, UL 94 |  |
| Current measurement circuit                           |                                                                                                                                                    |  |
| Primary current measurement                           | 400 A                                                                                                                                              |  |
| Dynamic current (Idyn)                                | 2,5 lth                                                                                                                                            |  |
| Thermal short-circuit current (Ith)                   | 60 In                                                                                                                                              |  |
|                                                       | / 5 A                                                                                                                                              |  |