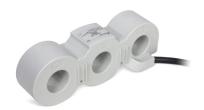

# TRMC-X3 400/5 Ext

TRMC-X3 400/5 Ext, Current transformers

Code: Q301T4010E000

> Usefull diam.(mm): 38

> Cable (m): 7

> Class 0,5S Power (VA): 2,5

> Measurement Range (A): 300/5

# TRMC-X3 400/5 Ext

Code: Q301T4010E000