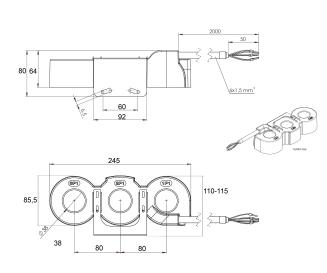

## TRMC-X3 200/5 Ext

Code: Q301T2010E000

Dimensions

Connections

Equipo de medida / Measuring device

Circutor

### Specifications

| AC power supply                                       |                                                                                                                                                       |
|-------------------------------------------------------|-------------------------------------------------------------------------------------------------------------------------------------------------------|
| Frequency                                             | 50 / 60 Hz                                                                                                                                            |
| Electrical characteristics                            |                                                                                                                                                       |
| Safety factor (SF)                                    | 5                                                                                                                                                     |
| Power                                                 | 2,5 5 VA                                                                                                                                              |
| Insulation voltage, circuit                           | 3 kV                                                                                                                                                  |
| Mechanical characteristics                            |                                                                                                                                                       |
| Size (mm) width x height x depth                      | 245 x 80 x 98.5 (mm)                                                                                                                                  |
| Envelope                                              | Self-extinguishing V0 plastic, filled with synthetic resin                                                                                            |
| Connection type                                       | Three-phase busbar, cable length 1.5 m                                                                                                                |
| Weight (kg)                                           | 2,9                                                                                                                                                   |
| Environmental characteristics                         |                                                                                                                                                       |
| Thermal Class                                         | class B (+130 °C)                                                                                                                                     |
| Relative humidity (without condensation)              | 5 95 %                                                                                                                                                |
| Installation, location, position.                     | Inside                                                                                                                                                |
| Storage temperature                                   | -15 +50 °C                                                                                                                                            |
| Working temperature                                   | -5+40 °C                                                                                                                                              |
| Specific technical characteristics of current sensors |                                                                                                                                                       |
| Operating voltage                                     | 0,72 kV~ máx.                                                                                                                                         |
| Standards                                             |                                                                                                                                                       |
| Certifications                                        | UL 94                                                                                                                                                 |
| Electrical safety, Maximum height (m)                 | 1000                                                                                                                                                  |
| Standards                                             | IEC 61869-2, IEC 60038, IEC 60071-1, IEC 60071-2, IEC 60721-3-3, IEC 60085, EN<br>60076-5, UNE 21-305-90, UNE-EN 60695-2-10, UNE-EN 60695-2-11, UL 94 |
| Current measurement circuit                           |                                                                                                                                                       |
| Primary current measurement                           | 200 A                                                                                                                                                 |
| Dynamic current (Idyn)                                | 2,5 lth                                                                                                                                               |
| Thermal short-circuit current (Ith)                   | 60 In                                                                                                                                                 |
| Transformation ratio                                  | / 5 A                                                                                                                                                 |