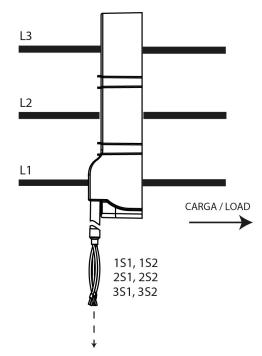

## TRMC-X3 200/5 Ext

Code: Q301T2010E000

Dimensions

Connections

Equipo de medida / Measuring device

Circutor