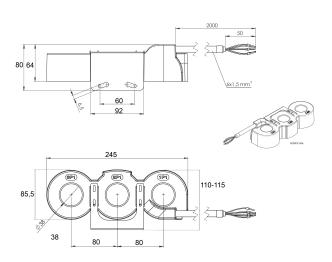

## TRMC-X3 100/5 Ext

Code: Q301T1010E000

Dimensions Connections

Equipo de medida / Measuring device

#### **Specifications**

| Frequency                                             | 50 / 60 Hz                                                                                                                                         |
|-------------------------------------------------------|----------------------------------------------------------------------------------------------------------------------------------------------------|
| Electrical characteristics                            |                                                                                                                                                    |
| Safety factor (SF)                                    | 5                                                                                                                                                  |
| Power                                                 | 2,5 5 VA                                                                                                                                           |
| Insulation voltage, circuit                           | 3 kV                                                                                                                                               |
| Mechanical characteristics                            |                                                                                                                                                    |
| Size (mm) width x height x depth                      | 245 x 80 x 98.5 (mm)                                                                                                                               |
| Envelope                                              | Self-extinguishing V0 plastic, filled with synthetic resin                                                                                         |
| Connection type                                       | Three-phase busbar, cable length 1.5 m                                                                                                             |
| Weight (kg)                                           | 3,3                                                                                                                                                |
| Environmental characteristics                         |                                                                                                                                                    |
| Thermal Class                                         | class B (+130 °C)                                                                                                                                  |
| Relative humidity (without condensation)              | 5 95 %                                                                                                                                             |
| Installation, location, position.                     | Inside                                                                                                                                             |
| Storage temperature                                   | -15 +50 °C                                                                                                                                         |
| Working temperature                                   | -5 +40 °C                                                                                                                                          |
| Specific technical characteristics of current sensors |                                                                                                                                                    |
| Operating voltage                                     | 0,72 kV~ máx.                                                                                                                                      |
| Standards                                             |                                                                                                                                                    |
| Certifications                                        | UL 94                                                                                                                                              |
| Electrical safety, Maximum height (m)                 | 1000                                                                                                                                               |
| Standards                                             | IEC 61869-2, IEC 60038, IEC 60071-1, IEC 60071-2, IEC 60721-3-3, IEC 60085, EN 60076-5, UNE 21-305-90, UNE-EN 60695-2-10, UNE-EN 60695-2-11, UL 94 |
| Current measurement circuit                           |                                                                                                                                                    |
| Primary current measurement                           | 100 A                                                                                                                                              |
| Dynamic current (Idyn)                                | 2,5 lth                                                                                                                                            |
| Thermal short-circuit current (Ith)                   | 60 In                                                                                                                                              |
| Transformation ratio                                  | / 5 A                                                                                                                                              |