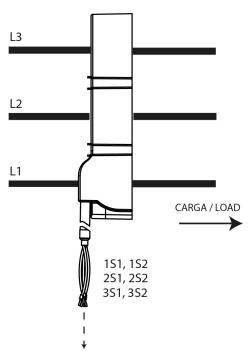

## TRMC-X3 100/5 Ext

Code: Q301T1010E000

Dimensions Connections

Equipo de medida / Measuring device