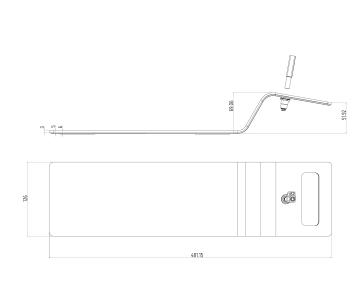

## **GETEST Probe**

GETEST Probe, Measurement electrode,

Code: P69928.

### Specifications

| Mechanical characteristics       |                            |
|----------------------------------|----------------------------|
| Size (mm) width x height x depth | 126 x 69 x 481.15 (mm)     |
| Envelope                         | Laminated cellulosic resin |
| Connection type                  | Banana type 4 mm           |
| Weight (kg)                      | 3,2                        |
| Environmental characteristics    | +5 +40 °C                  |
|                                  |                            |
| Working temperature              | +5 +40 °C                  |
| •                                |                            |
| Working temperature              |                            |
| Working temperature              | +5 +40 °C                  |

## **GETEST Probe**

Code: P69928.

Dimensions

Connections

Circutor