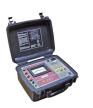

## Description

MI portable megaohmmeters have been especially designed to measure insulation resistance on the order of  $T\Omega$ , using a user-selectable test voltage.

Its highly reliable technology yields accurate and easy measurements of insulation in low- and mediumvoltage electrical systems, transformers, motors, cables, household devices and installations, distribution networks, etc. They feature a rechargeable internal battery, and can also be powered from the mains.

Ideal for use in the field: It is resistant to severe handling conditions, including frequent impacts, very high and low temperatures, intense vibrations during transport on bad roads, prolonged exposure to direct sunlight, etc.