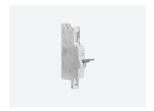

ays.







# Aux-contact\_MCB/P/T

Circuit breaker

Code: P29001.

### **Specifications**

| 50 / 60 Hz.                   |
|-------------------------------|
|                               |
| IP 20 (according to DIN40050) |
|                               |
| 0,5 A                         |
| 230 V ~                       |
| > 20000 operations            |
|                               |
| 0,04                          |
|                               |
| 10                            |
|                               |
| С                             |
| 210 / 240 V ~                 |
|                               |

Only for operation with WRU-10K C curve circuit breaker with a 6 kA cut off power (IEC 60898); optional D curve (up to 32 A), for an additional charge of 10%







# Aux-contact\_MCB/P/T

Circuit breaker

Code: P29001.

### **Dimensions**