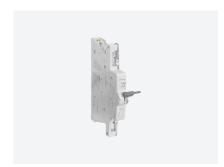

### Aux-contact\_MCB/P/T

Aux-contact\_MCB/P/T, Auxiliary contact for MCB,

Code: P29001. CONSULTAR DISPONIBILIDAD

#### Description

MCB-P or MCB-T are circuit-breakers that combine the functions of a circuit breaker (overload and shortcircuit protection) and those of a contactor on the same element. There are two options with MCB:

- $\circ$  Closed circuit-breaker: Allows remote control functions (contactor function). It can be disconnected and reconnected electrically with the adequate signal.
- o Circuit-breaker opened by an overload or short-circuit trip or by manual disconnection: remote control reset is not allowed, only manually.

The remote control function works on the same contacts as those of the circuit breaker, guaranteeing the disconnection in each case. The MCB-T type in