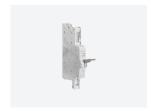

s remote control functions (contactor function). It can be disconnected and reconnected electrically with the adequate signal.
- o Circuit-breaker opened by an overload or short-circuit trip or by manual disconnection: remote control reset is not allowed, only manually.

The remote control function works on the same contacts as those of the circuit breaker, guaranteeing the disconnection in each case. The MCB-T type includes a remote control module with two auxiliary, potential free (three-wire) contacts that indicate the status of the MCB at the input of the remote control (contactor function) and/or the circuit breaker.

#### **Application**

MCB are the perfect elements to guarantee self-reclosing residual current and overload protection applications, connected to WRKRT-25 relays.







# Aux-contact\_MCB/P/T

Circuit breaker

Code: P29001.

### **Specifications**

| 50 / 60 Hz.                   |
|-------------------------------|
|                               |
| IP 20 (according to DIN40050) |
|                               |
| 0,5 A                         |
| 230 V ~                       |
| > 20000 operations            |
|                               |
| 0,04                          |
|                               |
| 10                            |
|                               |
| С                             |
| 210 / 240 V ~                 |
|                               |

Only for operation with WRU-10K C curve circuit breaker with a 6 kA cut off power (IEC 60898); optional D curve (up to 32 A), for an additional charge of 10%







# Aux-co