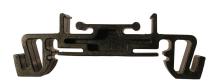

### PA-TC/WG

Accessories for TC/WG

PA-TC/WG, DIN rail mounting accessory for WGC-25, WGC-35 and WGC-55, Code: P19921.

#### PA-TC/WG

Accessories for TC/WG

| CODE    | TYPE     | Description                                               |
|---------|----------|-----------------------------------------------------------|
| P19921. | PA-TC/WG | DIN rail mounting accessory for WGC-25, WGC-35 and WGC-55 |

## PA-TC/WG

Code: P19921.