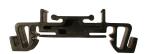

## PA-TC/WG

Accessories for TC/WG

PA-TC/WG, DIN rail mounting accessory for WGC-25, WGC-35 and WGC-55, Code: P19921.

#### PA-TC/WG

Accessories for TC/WG

| CODE    | TYPE     | Description                                               |
|---------|----------|-----------------------------------------------------------|
| P19921. | PA-TC/WG | DIN rail mounting accessory for WGC-25, WGC-35 and WGC-55 |

# PA-TC/WG

Code: P19921.