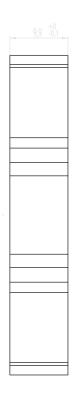

### **Specifications**

| Mechanical characteristics       |                        |
|----------------------------------|------------------------|
| Size (mm) width x height x depth | 56.5 x 12.5 x 9.9 (mm) |
| Weight (kg)                      | 0,008                  |

## **Dimensions**