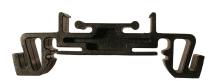

## PA-TC/WG

Accessories for TC/WG

PA-TC/WG, DIN rail mounting accessory for WGC-25, WGC-35 and WGC-55, Code: P19921.

#### PA-TC/WG

Accessories for TC/WG

| CODE    | TYPE     | Description                                               |
|---------|----------|-----------------------------------------------------------|
| P19921. | PA-TC/WG | DIN rail mounting accessory for WGC-25, WGC-35 and WGC-55 |

# PA-TC/WG

Code: P19921.