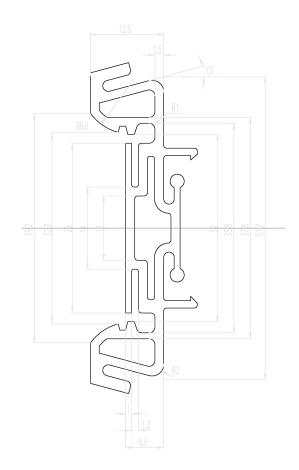

### **Specifications**

| Mechanical characteristics       |                        |
|----------------------------------|------------------------|
| Size (mm) width x height x depth | 56.5 x 12.5 x 9.9 (mm) |
| Weight (kg)                      | 0,008                  |

## **Dimensions**