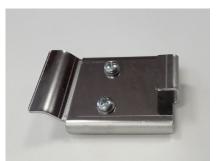

## **MYeBOX-MAG SUPPORT**

MYeBOX-MAG SUPPORT, MyEBOX magnetic base,

Code: M84017.