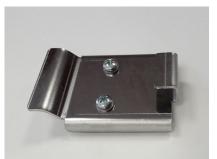

## **MYeBOX-MAG SUPPORT**

MYeBOX-MAG SUPPORT, MyEBOX magnetic base,

Code: M84017.