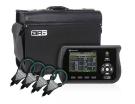

ansport: Trolley carrying case
- > Nr Sensors: 4 AM54-FLEX
- > Measuring current Channels: 4
- > Device: Kit-AR6\_Trolley

### Description

Portable power analyzer for measuring and recording all electrical parameters in singlephase, two-phase and three-phase networks. Measures leakage currents, power quality parameters and records transients. AR6 is an integral tool for problem diagnosis and detection in any electrical installation and can also be used to prepare energy studies.

### Application

- $\circ~$  High-accuracy energy-consumption studies
- $\circ~$  Detection of problems relating to electrical protection elements
- $\circ~$  Analysis of power quality and transient phenomena
- $\circ$  Local recording of start-up currents and other variables of interest on the unit

# Circutor



## AR6 KIT MALETA 4AM54-FLEX

9

Code: M82523.

### Specifications

### Mechanical characteristics

Weight (kg)

Includes voltage cables, alligator clips, battery, power supply and PowerVisionPlus software

Circutor