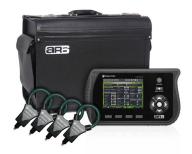

## AR6 KIT MALETA 4AM54-FLEX

AR6 KIT MALETA 4AM54-FLEX

#### Code: M82523. DESCATALOGADO

- > Power analyzer
- > Transport: Trolley carrying case
- > Nr Sensors: 4 AM54-FLEX
- > Measuring current Channels: 4
- > Device: Kit-AR6\_Trolley

### Description

Portable power analyzer for measuring and recording all electrical parameters in singlephase, two-phase and three-phase networks. Measures leakage currents, power quality parameters and records transients. AR6 is an integral tool for problem diagnosis and detection in any electrical installation and can also be used to prepare energy studies.