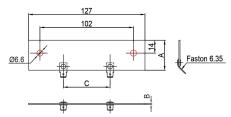

SHUNT 200-1000

SHUNT 1500-2500

SHP xxxA / 60 mV

| SHP xxxA / 60 mV |
|------------------|
|------------------|

| Units: (A) | А    | В    | C    |
|------------|------|------|------|
| 30         | 35   | 0.7  | 73.5 |
| 40         | 35   | 0.7  | 73.5 |
| 50         | 35   | 0.7  | 73.5 |
| 60         | 35   | 0.7  | 62   |
| 75         | 35   | 1.25 | 48   |
| 100        | 28.5 | 1.25 | 50.5 |
| 150        | 35   | 1.25 | 41.5 |
| 200        | 28.5 | 3    | 64   |