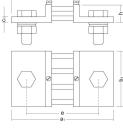

### Dimensions

|                                   |                              |      |     |    |     |    |    |    |    |     |    | N°                     | Curi                           | ent connect       | ions        |                        |
|-----------------------------------|------------------------------|------|-----|----|-----|----|----|----|----|-----|----|------------------------|--------------------------------|-------------------|-------------|------------------------|
| Voltage<br>drop mV <sub>(1)</sub> | Range A <sub>ro</sub>        | Fig. | al  | a2 | b1  | b2 | b3 | c1 | c2 | e   | h  | Current<br>connections | Hexagonal<br>screws DIN<br>933 | Washer<br>DIN 125 | DIN 934 nut | Voltage<br>connections |
|                                   | 1-1 , 5-2,<br>5-4-6-10-15-25 | 1    | 90  | 28 | 20  |    | ~  | 8  |    | 78  | ~  | 2 x 1                  | M5 x 12                        | 5,3               | -           |                        |
|                                   | 30-40-60-100-150             |      | 100 | 33 | 20  | -  | -  | 8  | -  | 80  | -  | 2 x 1                  | M8 x 16                        | 8,4               |             |                        |
|                                   | 250                          |      | 145 | 55 | 30  | 15 |    | 10 | 10 | 105 | 30 | 2 x 1                  | M12 x 40                       | 13                | M12         |                        |
| 60                                | 400-600                      |      | 145 | 55 | 40  | 20 | -  | 10 | 10 | 105 | 30 | 2 x 1                  | M16 x 45                       | 17                | M16         |                        |
|                                   | 800                          | 2    |     |    | 60  | 30 | -  | 10 | 10 | 115 | 30 | 2 x 1                  | M20 x 50                       | 21                | M20         | 2 Screws               |
|                                   | 1500                         |      | 165 | 65 | 90  | 21 | 48 | 10 | 10 | 115 | 30 | 2 x 2                  | M16 x 45                       | 17                | M16         | M5 x 8 DIN<br>84 &     |
|                                   | 2500                         |      |     |    | 120 | 30 | 60 | 10 | 10 | 115 | 30 | 2 x 2                  | M20 x 50                       | 21                | M20         | 2 Washer 5.3           |
|                                   | 1-1, 5-2,<br>5-4-6-10-15-25  | 1    | 90  | 25 | 20  |    | -  | 8  |    | 78  | -  | 2 x 1                  | M5 x 12                        | 5,3               | -           | DIN 433                |
|                                   | 40-60-100-150                |      | 225 | 33 | 25  | -  | -  | 8  |    | 205 | -  | 2 x 1                  | M8 x 16                        | 8,4               | -           |                        |
| 150                               | 250                          |      | 270 | 55 | 30  | 15 |    | 10 | 10 | 230 | 50 | 2×1                    | M12 x 40                       | 13                | M12         |                        |
|                                   | 400-600                      | 2    | 2/0 | 22 | 40  | 20 | -  | 10 | 10 | 230 | 50 | 2 x 1                  | M16 x 45                       | 17                | M16         |                        |
|                                   | 800                          |      | 290 | 65 | 70  | 35 | -  | 10 | 10 | 240 | 60 | 2 x 1                  | M20 x 50                       | 21                | M20         |                        |