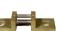

#### SH

Shunts for direct current measurement

| CODE    | ТҮРЕ          | Measurement Range (A) |
|---------|---------------|-----------------------|
| M71211. | SHP 30A/60mV  | 30A/60mV              |
| M71212. | SHP 40A/60mV  | 40A/60mV              |
| M71213. | SHP 50A/60mV  | 50A/60mV              |
| M71214. | SHP 60A/60mV  | 60A/60mV              |
| M71215. | SHP 75A/60mV  | 75A/60mV              |
| M71216. | SHP 100A/60mV | 100A/60mV             |
| M71217. | SHP 150A/60mV | 150A/60mV             |
| M71218. | SHP 200A/60mV | 200A/60mV             |
| M71221. | SHB 1A/60mV   | 1A/60mV               |
| M71222. | SHB 1.5A/60mV | 1.5A/60mV             |
| M71223. | SHB 2.5A/60mV | 2.5A/60mV             |

SHP: Faston connection; SHB: Insulating base socket(up to 100 A); SH: Without base

For other configurations see additional performance table. All shunts are supplied with 1.5 m long cables with a 1.5 mm<sup>2</sup> cross-section