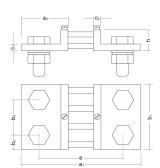

### Dimensions

|                                   |                              |      |     |    |     |    |    |    |    |     |    | N°                     | Curi                           | ent connect       | ions        |                        |
|-----------------------------------|------------------------------|------|-----|----|-----|----|----|----|----|-----|----|------------------------|--------------------------------|-------------------|-------------|------------------------|
| Voltage<br>drop mV <sub>(1)</sub> | Range A <sub>ro</sub>        | Fig. | al  | a2 | b1  | b2 | b3 | c1 | c2 | e   | h  | Current<br>connections | Hexagonal<br>screws DIN<br>933 | Washer<br>DIN 125 | DIN 934 nut | Voltage<br>connections |
|                                   | 1-1 , 5-2,<br>5-4-6-10-15-25 | 1    | 90  | 28 | 20  |    | ~  | 8  |    | 78  | ~  | 2 x 1                  | M5 x 12                        | 5,3               | -           |                        |
|                                   | 30-40-60-100-150             |      | 100 | 33 | 20  | -  | -  | 8  | -  | 80  | -  | 2 x 1                  | M8 x 16                        | 8,4               |             |                        |
|                                   | 250                          |      | 145 | 55 | 30  | 15 |    | 10 | 10 | 105 | 30 | 2 x 1                  | M12 x 40                       | 13                | M12         |                        |
| 60                                | 400-600                      |      | 145 | 55 | 40  | 20 | -  | 10 | 10 | 105 | 30 | 2 x 1                  | M16 x 45                       | 17                | M16         |                        |
|                                   | 800                          | 2    |     |    | 60  | 30 | -  | 10 | 10 | 115 | 30 | 2 x 1                  | M20 x 50                       | 21                | M20         | 2 Screws               |
|                                   | 1500                         |      | 165 | 65 | 90  | 21 | 48 | 10 | 10 | 115 | 30 | 2 x 2                  | M16 x 45                       | 17                | M16         | M5 x 8 DIN<br>84 &     |
|                                   | 2500                         |      |     |    | 120 | 30 | 60 | 10 | 10 | 115 | 30 | 2 x 2                  | M20 x 50                       | 21                | M20         | 2 Washer 5.3           |
|                                   | 1-1, 5-2,<br>5-4-6-10-15-25  | 1    | 90  | 25 | 20  |    | -  | 8  |    | 78  | -  | 2 x 1                  | M5 x 12                        | 5,3               | -           | DIN 433                |
|                                   | 40-60-100-150                |      | 225 | 33 | 25  | -  | -  | 8  |    | 205 | -  | 2 x 1                  | M8 x 16                        | 8,4               | -           |                        |
| 150                               | 250                          |      | 270 | 55 | 30  | 15 |    | 10 | 10 | 230 | 50 | 2×1                    | M12 x 40                       | 13                | M12         |                        |
|                                   | 400-600                      | 2    | 2/0 | 22 | 40  | 20 | -  | 10 | 10 | 230 | 50 | 2 x 1                  | M16 x 45                       | 17                | M16         |                        |
|                                   | 800                          |      | 290 | 65 | 70  | 35 | -  | 10 | 10 | 240 | 60 | 2 x 1                  | M20 x 50                       | 21                | M20         |                        |