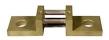

### Dimensions

|                                   |                              |      |     |    |     |    |    |    |    |     |    | N°                     | Curi                           | ent connect       | ions        |                        |
|-----------------------------------|------------------------------|------|-----|----|-----|----|----|----|----|-----|----|------------------------|--------------------------------|-------------------|-------------|------------------------|
| Voltage<br>drop mV <sub>(1)</sub> | Range A <sub>ro</sub>        | Fig. | al  | a2 | b1  | b2 | b3 | c1 | c2 | e   | h  | Current<br>connections | Hexagonal<br>screws DIN<br>933 | Washer<br>DIN 125 | DIN 934 nut | Voltage<br>connections |
|                                   | 1-1 , 5-2,<br>5-4-6-10-15-25 | 1    | 90  | 28 | 20  |    | ~  | 8  |    | 78  | ~  | 2 x 1                  | M5 x 12                        | 5,3               | -           |                        |
|                                   | 30-40-60-100-150             |      | 100 | 33 | 20  | -  | -  | 8  | -  | 80  | -  | 2 x 1                  | M8 x 16                        | 8,4               |             |                        |
|                                   | 250                          |      | 145 | 55 | 30  | 15 |    | 10 | 10 | 105 | 30 | 2 x 1                  | M12 x 40                       | 13                | M12         |                        |
| 60                                | 400-600                      |      | 145 | 55 | 40  | 20 | -  | 10 | 10 | 105 | 30 | 2 x 1                  | M16 x 45                       | 17                | M16         |                        |
|                                   | 800                          | 2    |     |    | 60  | 30 | -  | 10 | 10 | 115 | 30 | 2 x 1                  | M20 x 50                       | 21                | M20         | 2 Screws               |
|                                   | 1500                         |      | 165 | 65 | 90  | 21 | 48 | 10 | 10 | 115 | 30 | 2 x 2                  | M16 x 45                       | 17                | M16         | M5 x 8 DIN<br>84 &     |
|                                   | 2500                         |      |     |    | 120 | 30 | 60 | 10 | 10 | 115 | 30 | 2 x 2                  | M20 x 50                       | 21                | M20         | 2 Washer 5.3           |
|                                   | 1-1, 5-2,<br>5-4-6-10-15-25  | 1    | 90  | 25 | 20  |    | -  | 8  |    | 78  | -  | 2 x 1                  | M5 x 12                        | 5,3               | -           | DIN 433                |
|                                   | 40-60-100-150                |      | 225 | 33 | 25  | -  | -  | 8  |    | 205 | -  | 2 x 1                  | M8 x 16                        | 8,4               | -           |                        |
| 150                               | 250                          |      | 270 | 55 | 30  | 15 |    | 10 | 10 | 230 | 50 | 2×1                    | M12 x 40                       | 13                | M12         |                        |
|                                   | 400-600                      | 2    | 2/0 | 22 | 40  | 20 | -  | 10 | 10 | 230 | 50 | 2 x 1                  | M16 x 45                       | 17                | M16         |                        |
|                                   | 800                          |      | 290 | 65 | 70  | 35 | -  | 10 | 10 | 240 | 60 | 2 x 1                  | M20 x 50                       | 21                | M20         |                        |