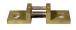

#### SH

Shunts for direct current measurement

| CODE    | ТҮРЕ          | Measurement Range (A) |
|---------|---------------|-----------------------|
| M71211. | SHP 30A/60mV  | 30A/60mV              |
| M71212. | SHP 40A/60mV  | 40A/60mV              |
| M71213. | SHP 50A/60mV  | 50A/60mV              |
| M71214. | SHP 60A/60mV  | 60A/60mV              |
| M71215. | SHP 75A/60mV  | 75A/60mV              |
| M71216. | SHP 100A/60mV | 100A/60mV             |
| M71217. | SHP 150A/60mV | 150A/60mV             |
| M71218. | SHP 200A/60mV | 200A/60mV             |
| M71221. | SHB 1A/60mV   | 1A/60mV               |
| M71222. | SHB 1.5A/60mV | 1.5A/60mV             |
| M71223. | SHB 2.5A/60mV | 2.5A/60mV             |

SHP: Faston connection; SHB: Insulating base socket(up to 100 A); SH: Without base

For other configurations see additional performance table. All shunts are supplied with 1.5 m long cables with a 1.5 mm<sup>2</sup> cross-section