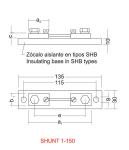

### Dimensions

|                                   |                              |      |     |    |     |    |    |    |    |     |    | N°                     | Curi                           | ent connect       | ions        |                        |
|-----------------------------------|------------------------------|------|-----|----|-----|----|----|----|----|-----|----|------------------------|--------------------------------|-------------------|-------------|------------------------|
| Voltage<br>drop mV <sub>(1)</sub> | Range A <sub>ro</sub>        | Fig. | al  | a2 | b1  | b2 | b3 | c1 | c2 | e   | h  | Current<br>connections | Hexagonal<br>screws DIN<br>933 | Washer<br>DIN 125 | DIN 934 nut | Voltage<br>connections |
|                                   | 1-1 , 5-2,<br>5-4-6-10-15-25 | 1    | 90  | 28 | 20  |    | ~  | 8  |    | 78  | ~  | 2 x 1                  | M5 x 12                        | 5,3               | -           |                        |
|                                   | 30-40-60-100-150             |      | 100 | 33 | 20  | -  | -  | 8  | -  | 80  | -  | 2 x 1                  | M8 x 16                        | 8,4               |             |                        |
|                                   | 250                          |      | 145 | 55 | 30  | 15 |    | 10 | 10 | 105 | 30 | 2 x 1                  | M12 x 40                       | 13                | M12         |                        |
| 60                                | 400-600                      |      | 145 | 55 | 40  | 20 | -  | 10 | 10 | 105 | 30 | 2 x 1                  | M16 x 45                       | 17                | M16         |                        |
|                                   | 800                          | 2    |     |    | 60  | 30 | -  | 10 | 10 | 115 | 30 | 2 x 1                  | M20 x 50                       | 21                | M20         | 2 Screws               |
|                                   | 1500                         |      | 165 | 65 | 90  | 21 | 48 | 10 | 10 | 115 | 30 | 2 x 2                  | M16 x 45                       | 17                | M16         | M5 x 8 DIN<br>84 &     |
|                                   | 2500                         |      |     |    | 120 | 30 | 60 | 10 | 10 | 115 | 30 | 2 x 2                  | M20 x 50                       | 21                | M20         | 2 Washer 5.3           |
|                                   | 1-1, 5-2,<br>5-4-6-10-15-25  | 1    | 90  | 25 | 20  |    | -  | 8  |    | 78  | -  | 2 x 1                  | M5 x 12                        | 5,3               | -           | DIN 433                |
|                                   | 40-60-100-150                |      | 225 | 33 | 25  | -  | -  | 8  |    | 205 | -  | 2 x 1                  | M8 x 16                        | 8,4               | -           |                        |
| 150                               | 250                          |      | 270 | 55 | 30  | 15 |    | 10 | 10 | 230 | 50 | 2×1                    | M12 x 40                       | 13                | M12         |                        |
|                                   | 400-600                      | 2    | 2/0 | 22 | 40  | 20 | -  | 10 | 10 | 230 | 50 | 2 x 1                  | M16 x 45                       | 17                | M16         |                        |
|                                   | 800                          |      | 290 | 65 | 70  | 35 | -  | 10 | 10 | 240 | 60 | 2 x 1                  | M20 x 50                       | 21                | M20         |                        |

SHUNT 200-1000

SHUNT 1500-2500

SHP xxxA / 60 mV

| SHP xxxA / 60 mV |
|------------------|
|------------------|

| Units: (A) | А    | В    | C    |
|------------|------|------|------|
| 30         | 35   | 0.7  | 73.5 |
| 40         | 35   | 0.7  | 73.5 |
| 50         | 35   | 0.7  | 73.5 |
| 60         | 35   | 0.7  | 62   |
| 75         | 35   | 1.25 | 48   |
| 100        | 28.5 | 1.25 | 50.5 |
| 150        | 35   | 1.25 | 41.5 |
| 200        | 28.5 | 3    | 64   |