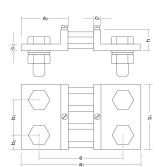

### Dimensions

|                                  |                             |                  |     |     |    |     |    |     |    |       |     |                        | N°                             | Curi              | ent connect | ions                   |                                |
|----------------------------------|-----------------------------|------------------|-----|-----|----|-----|----|-----|----|-------|-----|------------------------|--------------------------------|-------------------|-------------|------------------------|--------------------------------|
| Voltage<br>drop mV <sub>c0</sub> | Range A <sub>ro</sub>       | Fig.             | al  | ə2  | b1 | b2  | b3 | c1  | c2 | e     | h   | Current<br>connections | Hexagonal<br>screws DIN<br>933 | Washer<br>DIN 125 | DIN 934 nut | Voltage<br>connections |                                |
|                                  | 1-1, 5-2,<br>5-4-6-10-15-25 | 1                | 90  | 28  | 20 |     | -  | 8   |    | 78    |     | 2 × 1                  | M5 x 12                        | 5,3               | -           |                        |                                |
|                                  |                             | 30-40-60-100-150 |     | 100 | 33 | 20  | -  |     | 8  | -     | 80  | -                      | 2 x 1                          | M8 x 16           | 8,4         | -                      |                                |
|                                  |                             | 250              |     | 145 | 55 | 30  | 15 |     | 10 | 10 10 | 105 | 30                     | 2 x 1                          | M12 x 40          | 13          | M12                    | 2 Screws<br>M5 x 8 DIN<br>84 & |
|                                  | 60                          | 400-600          |     | 145 | 55 | 40  | 20 | - C | 10 |       |     |                        | 2 x 1                          | M16 x 45          | 17          | M16                    |                                |
|                                  |                             | 800              | 2   | 165 | 65 | 60  | 30 |     | 10 | 10    | 115 | 30                     | 2 x 1                          | M20 x 50          | 21          | M20                    |                                |
|                                  |                             | 1500             | 1   |     |    | 90  | 21 | 48  | 10 |       |     |                        | 2 x 2                          | M16 x 45          | 17          | M16                    |                                |
|                                  |                             | 2500             |     |     |    | 120 | 30 | 60  | 10 | 10    | 115 | 30                     | 2 x 2                          | M20 x 50          | 21          | M20                    | 2 Washer 5.3                   |
| 150                              | 1-1,5-2,<br>5-4-6-10-15-25  | 1                | 90  | 25  | 20 |     | -  | 8   |    | 78    | -   | 2 x 1                  | M5 x 12                        | 5,3               | -           | DIN 433                |                                |
|                                  | 40-60-100-150               | 1                | 225 | 33  | 25 | -   | -  | 8   |    | 205   | -   | 2 x 1                  | M8 x 16                        | 8,4               | -           |                        |                                |
|                                  | 250                         |                  | 270 | 55  | 30 | 15  |    | 10  | 10 | 230   | 50  | 2 x 1                  | M12 x 40                       | 13                | M12         |                        |                                |
|                                  |                             | 400-600          | 2   | 2/0 | 20 | 40  | 20 | -   | 10 | 10    | 230 | 50                     | 2 x 1                          | M16 x 45          | 17          | M16                    |                                |
|                                  | 800                         | 1                | 290 | 65  | 70 | 35  | -  | 10  | 10 | 240   | 60  | 2×1                    | M20 x 50                       | 21                | M20         |                        |                                |