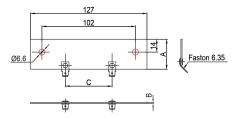

SHUNT 1500-2500

SHP xxxA / 60 mV

SHP xxxA / 60 mV

| Units: (A) | Α    | В    | C    |
|------------|------|------|------|
| 30         | 35   | 0.7  | 73.5 |
| 40         | 35   | 0.7  | 73.5 |
| 50         | 35   | 0.7  | 73.5 |
| 60         | 35   | 0.7  | 62   |
| 75         | 35   | 1.25 | 48   |
| 100        | 28.5 | 1.25 | 50.5 |
| 150        | 35   | 1.25 | 41.5 |
| 200        | 28.5 | 3    | 64   |