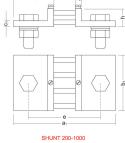

### Dimensions

|                                  |                             |                  |     |     |    |     |    |     |    |       |     |                        | N°                             | Curi              | ent connect | ions                   |                                |
|----------------------------------|-----------------------------|------------------|-----|-----|----|-----|----|-----|----|-------|-----|------------------------|--------------------------------|-------------------|-------------|------------------------|--------------------------------|
| Voltage<br>drop mV <sub>c0</sub> | Range A <sub>ro</sub>       | Fig.             | al  | ə2  | b1 | b2  | b3 | c1  | c2 | e     | h   | Current<br>connections | Hexagonal<br>screws DIN<br>933 | Washer<br>DIN 125 | DIN 934 nut | Voltage<br>connections |                                |
|                                  | 1-1, 5-2,<br>5-4-6-10-15-25 | 1                | 90  | 28  | 20 |     | -  | 8   |    | 78    |     | 2 × 1                  | M5 x 12                        | 5,3               | -           |                        |                                |
|                                  |                             | 30-40-60-100-150 |     | 100 | 33 | 20  | -  |     | 8  | -     | 80  | -                      | 2 x 1                          | M8 x 16           | 8,4         | -                      |                                |
|                                  |                             | 250              |     | 145 | 55 | 30  | 15 |     | 10 | 10 10 | 105 | 30                     | 2 x 1                          | M12 x 40          | 13          | M12                    | 2 Screws<br>M5 x 8 DIN<br>84 & |
|                                  | 60                          | 400-600          |     | 145 | 55 | 40  | 20 | - C | 10 |       |     |                        | 2 x 1                          | M16 x 45          | 17          | M16                    |                                |
|                                  |                             | 800              | 2   | 165 | 65 | 60  | 30 |     | 10 | 10    | 115 | 30                     | 2 x 1                          | M20 x 50          | 21          | M20                    |                                |
|                                  |                             | 1500             | 1   |     |    | 90  | 21 | 48  | 10 |       |     |                        | 2 x 2                          | M16 x 45          | 17          | M16                    |                                |
|                                  |                             | 2500             |     |     |    | 120 | 30 | 60  | 10 | 10    | 115 | 30                     | 2 x 2                          | M20 x 50          | 21          | M20                    | 2 Washer 5.3                   |
| 150                              | 1-1,5-2,<br>5-4-6-10-15-25  | 1                | 90  | 25  | 20 |     | -  | 8   |    | 78    | -   | 2 x 1                  | M5 x 12                        | 5,3               | -           | DIN 433                |                                |
|                                  | 40-60-100-150               | 1                | 225 | 33  | 25 | -   | -  | 8   |    | 205   | -   | 2 x 1                  | M8 x 16                        | 8,4               | -           |                        |                                |
|                                  | 250                         |                  | 270 | 55  | 30 | 15  |    | 10  | 10 | 230   | 50  | 2 x 1                  | M12 x 40                       | 13                | M12         |                        |                                |
|                                  |                             | 400-600          | 2   | 2/0 | 20 | 40  | 20 | -   | 10 | 10    | 230 | 50                     | 2 x 1                          | M16 x 45          | 17          | M16                    |                                |
|                                  | 800                         | 1                | 290 | 65  | 70 | 35  | -  | 10  | 10 | 240   | 60  | 2×1                    | M20 x 50                       | 21                | M20         |                        |                                |