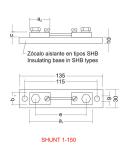

### Dimensions

|                                  |                             |                  |     |     |    |     |    |     |    |       |     |                        | N°                             | Curi              | ent connect | ions                   |                                |
|----------------------------------|-----------------------------|------------------|-----|-----|----|-----|----|-----|----|-------|-----|------------------------|--------------------------------|-------------------|-------------|------------------------|--------------------------------|
| Voltage<br>drop mV <sub>c0</sub> | Range A <sub>ro</sub>       | Fig.             | al  | ə2  | b1 | b2  | b3 | c1  | c2 | e     | h   | Current<br>connections | Hexagonal<br>screws DIN<br>933 | Washer<br>DIN 125 | DIN 934 nut | Voltage<br>connections |                                |
|                                  | 1-1, 5-2,<br>5-4-6-10-15-25 | 1                | 90  | 28  | 20 |     | -  | 8   |    | 78    |     | 2 × 1                  | M5 x 12                        | 5,3               | -           |                        |                                |
|                                  |                             | 30-40-60-100-150 |     | 100 | 33 | 20  | -  |     | 8  | -     | 80  | -                      | 2 x 1                          | M8 x 16           | 8,4         | -                      |                                |
|                                  |                             | 250              |     | 145 | 55 | 30  | 15 |     | 10 | 10 10 | 105 | 30                     | 2 x 1                          | M12 x 40          | 13          | M12                    | 2 Screws<br>M5 x 8 DIN<br>84 & |
|                                  | 60                          | 400-600          |     | 145 | 55 | 40  | 20 | - C | 10 |       |     |                        | 2 x 1                          | M16 x 45          | 17          | M16                    |                                |
|                                  |                             | 800              | 2   | 165 | 65 | 60  | 30 |     | 10 | 10    | 115 | 30                     | 2 x 1                          | M20 x 50          | 21          | M20                    |                                |
|                                  |                             | 1500             | 1   |     |    | 90  | 21 | 48  | 10 |       |     |                        | 2 x 2                          | M16 x 45          | 17          | M16                    |                                |
|                                  |                             | 2500             |     |     |    | 120 | 30 | 60  | 10 | 10    | 115 | 30                     | 2 x 2                          | M20 x 50          | 21          | M20                    | 2 Washer 5.3                   |
| 150                              | 1-1,5-2,<br>5-4-6-10-15-25  | 1                | 90  | 25  | 20 |     | -  | 8   |    | 78    | -   | 2 x 1                  | M5 x 12                        | 5,3               | -           | DIN 433                |                                |
|                                  | 40-60-100-150               | 1                | 225 | 33  | 25 | -   | -  | 8   |    | 205   | -   | 2 x 1                  | M8 x 16                        | 8,4               | -           |                        |                                |
|                                  | 250                         |                  | 270 | 55  | 30 | 15  |    | 10  | 10 | 230   | 50  | 2 x 1                  | M12 x 40                       | 13                | M12         |                        |                                |
|                                  |                             | 400-600          | 2   | 2/0 | 20 | 40  | 20 | -   | 10 | 10    | 230 | 50                     | 2 x 1                          | M16 x 45          | 17          | M16                    |                                |
|                                  | 800                         | 1                | 290 | 65  | 70 | 35  | -  | 10  | 10 | 240   | 60  | 2×1                    | M20 x 50                       | 21                | M20         |                        |                                |