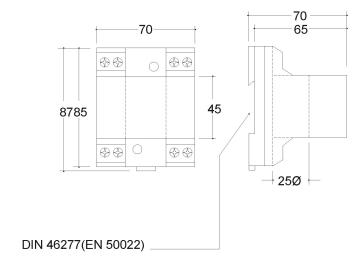

### **Dimensions**

#### **Specifications**

| Auxilians course supply                               |                                                                                 |
|-------------------------------------------------------|---------------------------------------------------------------------------------|
| Auxiliary power supply  Voltage                       | 230 Vac                                                                         |
| voitage                                               | 230 VaC                                                                         |
| Mechanical characteristics                            |                                                                                 |
| Size (mm) width x height x depth                      | 70 x 87 x 70 (mm)                                                               |
| Weight (kg)                                           | 0,192                                                                           |
| Environmental characteristics                         |                                                                                 |
| Working temperature                                   | -10°+50 °C                                                                      |
| Specific technical characteristics of current sensors |                                                                                 |
| Inner diameter Ø (mm)                                 | 25                                                                              |
| Operating voltage                                     | 0,72 kV~ max.                                                                   |
| Current measurement circuit                           |                                                                                 |
| Nominal frequency                                     | 66 / 60 Hz                                                                      |
| Primary current measurement                           | 100 A                                                                           |
| Permanent overload                                    | 1,5 ln                                                                          |
| Transformation ratio                                  | 4 20 mA                                                                         |
| Standards                                             |                                                                                 |
| Standards                                             | IEC 44-1, UNE 21 088-1, IEC 664, VDE0110, VDE0414, UL 94, IEC 1010-1, EN 61010- |
| Measurement accuracy                                  |                                                                                 |
| Accuracy                                              | ±1,5% In                                                                        |