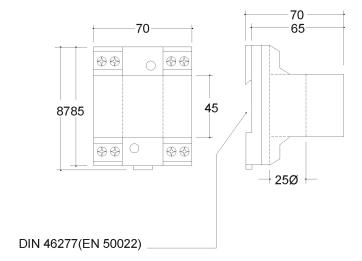

| TCM-420-25-10A  | 10                    | 25                  |  |
| 141/1043.                                                | 1CM-420-23-10A  | 10                    | 25                  |  |







# TCM-420-25-5A

Code: M71042.

| CODE    | TYPE            | Measurement Range (A) | Inner diameter (mm) |
|---------|-----------------|-----------------------|---------------------|
| M71044. | TCM-420-25-20A  | 20                    | 25                  |
| M71045. | TCM-420-25-50A  | 50                    | 25                  |
| M71046. | TCM-420-25-100A | 100                   | 25                  |
| M71047. | TCM-420-25-200A | 200                   | 25                  |







## TCM-420-25-5A

Code: M71042.

## **Dimensions**