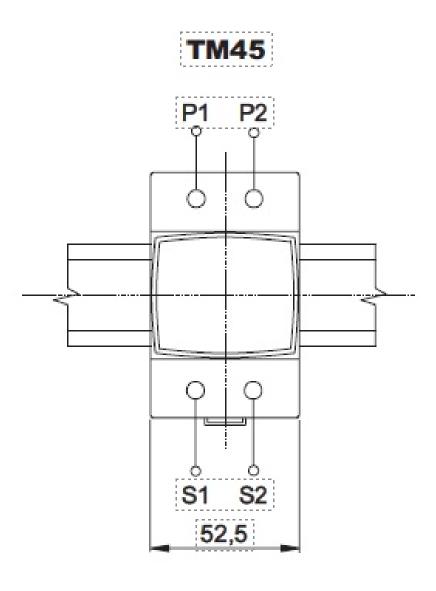

15/5       2,5       5         TM45 20 /5A       20/5       2,5       5         TM45 25/5A       25/5       2,5       5         TM45 30 /5A       30/5       2,5       5         TM45 40 /5A       40/5       2,5       5 |







Current transformers, busbar and winding primary

Code: M70608.

| CODE    | TYPE       | Measurement Range (A) | Class 0,5 Power (VA) | Class 1 Power (VA) | Class 3 Power (VA) |
|---------|------------|-----------------------|----------------------|--------------------|--------------------|
| M70609. | TM45 1 /5A | 1/5                   | 2,5                  | 5                  | 7                  |

For other configurations see table of additional features







Current transformers, busbar and winding primary

Code: M70608.

## **Dimensions**

## Connections