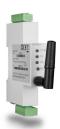

## LR-id-RS+ PSAC

LR-id-RS+ PSAC, Modbus/RTU) converter with AC power supply.,

Code: M6215B.

# LR-id-RS+ PSAC

Code: M6215B.