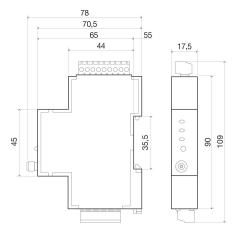

#### Mechanical characteristics

| Size (mm) width x height x depth | 17.5 x 109 x 78 (mm) |
|----------------------------------|----------------------|
| Weight (kg)                      | 0,09                 |

### **Dimensions**